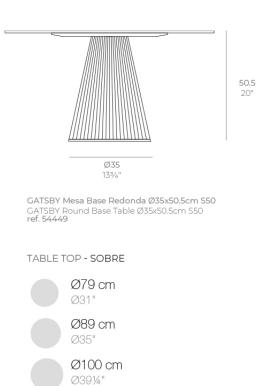

Products / Low Tables / Gatsby Base ø35x50cm S50

## Gatsby base Ø35x50cm s50 by Ramón Esteve

The Gatsby collection, designed by <u>Ramón Esteve</u> for <u>Vondom</u>, recalls the Art Déco lighting. Those crazy twenties. "Something new, extraordinary, beautiful, simple but sophisticatedly designed" said Francis Scott Fitzgerald about his aims for the novel he was about to write. The Great Gatsby was born in an age of prosperity, parties and excess. They called it "the American Dream".



# **VOИDOM**

### Info

#### Description

Weight: 3.2 Kg



## **VOИDOM**

### Finishes

finishes BASIC Ref. 54449 purjai red orange notte blue crema green white black bronze steel anthracite red khaki taupe ecru beige

Matt Polyethylene

## **VOИDOM**