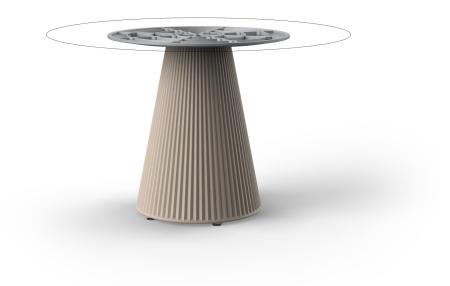

## Gatsby base Ø35x50cm s50 by Ramón Esteve

The Gatsby collection, designed by <u>Ramón Esteve</u> for <u>Vondom</u>, recalls the Art Déco lighting. Those crazy twenties. "Something new, extraordinary, beautiful, simple but sophisticatedly designed" said Francis Scott Fitzgerald about his aims for the novel he was about to write. The Great Gatsby was born in an age of prosperity, parties and excess. They called it "the American Dream".