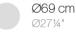

Products / Dining Tables / Gatsby Base ø35x73cm S30

## Gatsby base Ø35x73cm s30 by Ramón Esteve

The Gatsby collection, designed by <u>Ramón Esteve</u> for <u>Vondom</u>, recalls the Art Déco lighting. Those crazy twenties. "Something new, extraordinary, beautiful, simple but sophisticatedly designed" said Francis Scott Fitzgerald about his aims for the novel he was about to write. The Great Gatsby was born in an age of prosperity, parties and excess. They called it "the American Dream".



# **VOИDOM**

## Info

### Description

Weight: 4.2 Kg



CATSBY Mesa Base Redonda Ø35x73cm S30 GATSBY Round Base Table Ø35x73cm S30 ref. 54452

#### TABLE TOP - SOBRE





## **VOИDOM**

### **Finishes**

| finishes            |       |        |            |            |
|---------------------|-------|--------|------------|------------|
| BASIC<br>Ref. 54452 |       |        |            |            |
| notte blue          | crema | green  | purjai red | orange     |
| white               | black | bronze | steel      | anthracite |
| red                 | khaki | taupe  | ecru       | beige      |

Matt Polyethylene

## **VOИDOM**