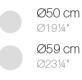

Products / Dining Tables / Gatsby Base ø35x73cm S30

## Gatsby base Ø35x73cm s30 by Ramón Esteve

The Gatsby collection, designed by <u>Ramón Esteve</u> for <u>Vondom</u>, recalls the Art Déco lighting. Those crazy twenties. "Something new, extraordinary, beautiful, simple but sophisticatedly designed" said Francis Scott Fitzgerald about his aims for the novel he was about to write. The Great Gatsby was born in an age of prosperity, parties and excess. They called it "the American Dream".



# **VOИDOM**

## Info

### Description

Weight: 4.2 Kg



CATSBY Mesa Base Redonda Ø35x73cm S30 GATSBY Round Base Table Ø35x73cm S30 ref. 54452

#### TABLE TOP - SOBRE





## **VOИDOM**

### **Finishes**

| finishes            |       |        |            |            |
|---------------------|-------|--------|------------|------------|
| BASIC<br>Ref. 54452 |       |        |            |            |
| notte blue          | crema | green  | purjai red | orange     |
| white               | black | bronze | steel      | anthracite |
| red                 | khaki | taupe  | ecru       | beige      |

Matt Polyethylene

## **VOИDOM**