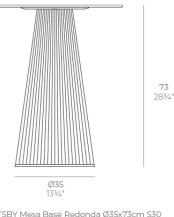

### Description

Weight: 4.2 Kg

CATSBY Mesa Base Redonda Ø35x73cm S30 GATSBY Round Base Table Ø35x73cm S30 ref. 54452