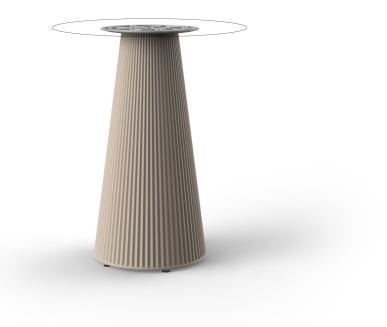

Products / Dining Tables / Gatsby Base ø35x73cm S30

## Gatsby base Ø35x73cm s30 by Ramón Esteve

The Gatsby collection, designed by <u>Ramón Esteve</u> for <u>Vondom</u>, recalls the Art Déco lighting. Those crazy twenties. "Something new, extraordinary, beautiful, simple but sophisticatedly designed" said Francis Scott Fitzgerald about his aims for the novel he was about to write. The Great Gatsby was born in an age of prosperity, parties and excess. They called it "the American Dream".

### Description

Weight: 4.2 Kg

CATSBY Mesa Base Redonda Ø35x73cm S30 GATSBY Round Base Table Ø35x73cm S30 ref. 54452