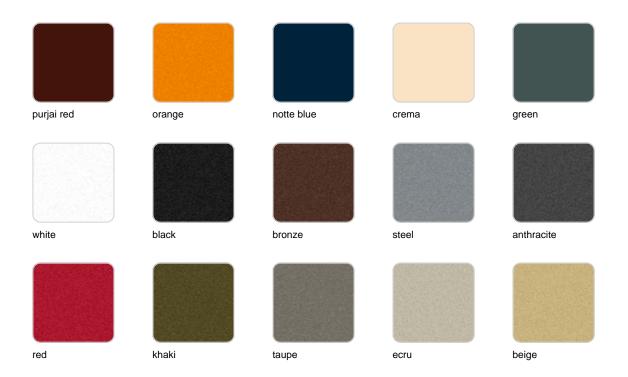

Products / Dining Tables / Gatsby Base ø35x73cm S50

## Gatsby base ø35x73cm s50

by Ramón Esteve

The Gatsby collection, designed by <u>Ramón Esteve</u> for <u>Vondom</u>, recalls the Art Déco lighting. Those crazy twenties. "Something new, extraordinary, beautiful, simple but sophisticatedly designed" said Francis Scott Fitzgerald about his aims for the novel he was about to write. The Great Gatsby was born in an age of prosperity, parties and excess. They called it "the American Dream".



# **VOUDOM**

## Info

### Description

Weight: 6.75 Kg



# **VOUDOM**

### **Finishes**

#### finishes

#### BASIC Ref. 54453



Matt Polyethylene