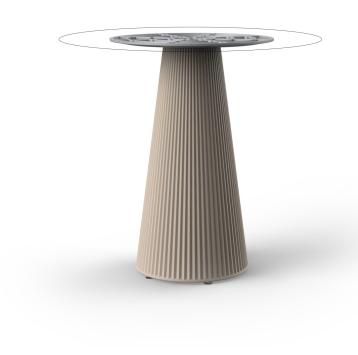

## Gatsby base ø35x73cm s50

by Ramón Esteve

The Gatsby collection, designed by <u>Ramón Esteve</u> for <u>Vondom</u>, recalls the Art Déco lighting. Those crazy twenties. "Something new, extraordinary, beautiful, simple but sophisticatedly designed" said Francis Scott Fitzgerald about his aims for the novel he was about to write. The Great Gatsby was born in an age of prosperity, parties and excess. They called it "the American Dream".