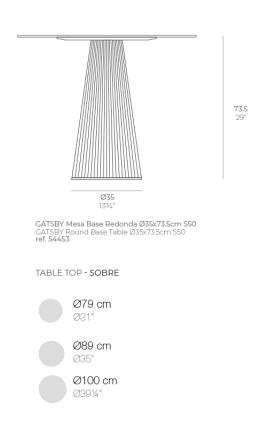

Products / Dining Tables / Gatsby Base ø35x73cm S50

### Description

Weight: 6.75 Kg

#### BASIC Ref. 54453

Matt Polyethylene