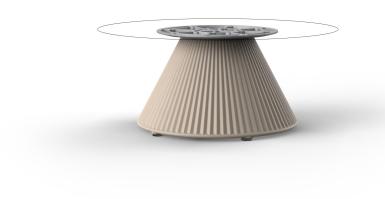

Products / Low Tables / Gatsby Base ø40x25 S30

# Gatsby base ø40x25 s30

#### Description

Weight: 2.38 Kg

GATSBY Mesa Base Redonda Ø40x25cm S30 GATSBY Round Base Table Ø40x25cm S30 ref. 54440

TABLE TOP - SOBRE