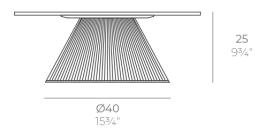

#### Description

Weight: 2.38 Kg

GATSBY Mesa Base Redonda Ø40x25cm S30 GATSBY Round Base Table Ø40x25cm S30 ref. 54440

TABLE TOP - SOBRE