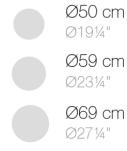

#### Description

Weight: 2.38 Kg

GATSBY Mesa Base Redonda Ø40x25cm S30 GATSBY Round Base Table Ø40x25cm S30 ref. 54440

TABLE TOP - SOBRE