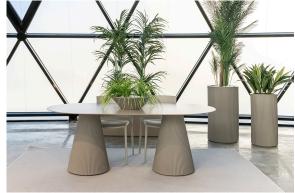

Products / Low Tables / Gatsby Base ø40x25 S30

# Gatsby base ø40x25 s30

#### by Ramón Esteve

The Gatsby collection, designed by <u>Ramón Esteve</u> for <u>Vondom</u>, recalls the Art Déco lighting. Those crazy twenties. "Something new, extraordinary, beautiful, simple but sophisticatedly designed" said Francis Scott Fitzgerald about his aims for the novel he was about to write. The Great Gatsby was born in an age of prosperity, parties and excess. They called it "the American Dream".



## **VOUDOM**

## Info

#### Description

Weight: 2.38 Kg



GATSBY Mesa Base Redonda Ø40x25cm S30 GATSBY Round Base Table Ø40x25cm S30 ref. 54440

TABLE TOP - SOBRE



# **VOUDOM**

## **Finishes**

#### finishes

#### BASIC Ref. 54440



Matt Polyethylene

# **VOUDOM**

## **Ambients**