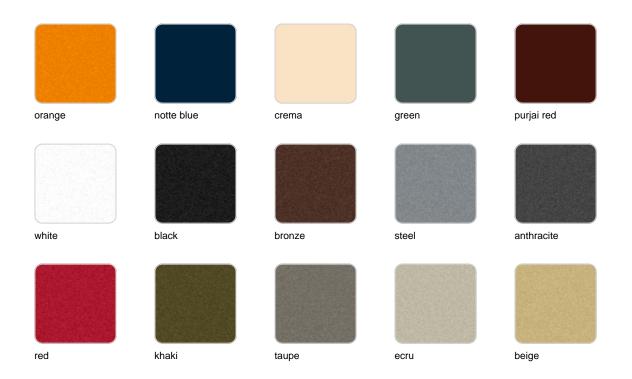

Products / Low Tables / Gatsby Base ø40x25 S30

# Gatsby base ø40x25 s30

#### by Ramón Esteve

The Gatsby collection, designed by <u>Ramón Esteve</u> for <u>Vondom</u>, recalls the Art Déco lighting. Those crazy twenties. "Something new, extraordinary, beautiful, simple but sophisticatedly designed" said Francis Scott Fitzgerald about his aims for the novel he was about to write. The Great Gatsby was born in an age of prosperity, parties and excess. They called it "the American Dream".



## **VOUDOM**

## Info

#### Description

Weight: 2.38 Kg



GATSBY Mesa Base Redonda Ø40x25cm S30 GATSBY Round Base Table Ø40x25cm S30 ref. 54440

TABLE TOP - SOBRE



# **VOUDOM**

## **Finishes**

#### finishes

#### BASIC Ref. 54440



Matt Polyethylene

# **VOUDOM**

## **Ambients**