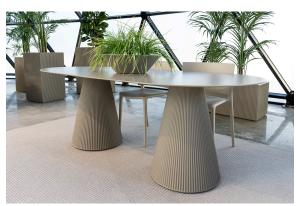

Products / Low Tables / Gatsby Base ø40x25 S30

# Gatsby base ø40x25 s30

#### by Ramón Esteve

The Gatsby collection, designed by <u>Ramón Esteve</u> for <u>Vondom</u>, recalls the Art Déco lighting. Those crazy twenties. "Something new, extraordinary, beautiful, simple but sophisticatedly designed" said Francis Scott Fitzgerald about his aims for the novel he was about to write. The Great Gatsby was born in an age of prosperity, parties and excess. They called it "the American Dream".



## **VOUDOM**

## Info

#### Description

Weight: 2.38 Kg



GATSBY Mesa Base Redonda Ø40x25cm S30 GATSBY Round Base Table Ø40x25cm S30 ref. 54440

TABLE TOP - SOBRE



# **VOUDOM**

## **Finishes**

#### finishes

#### BASIC Ref. 54440



Matt Polyethylene

# **VOUDOM**

## **Ambients**