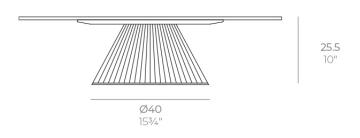

## Description

Weight: 2.44 Kg

GATSBY Mesa Base Redonda Ø40x25.5cm S50 GATSBY Round Base Table Ø40x25.5cm S50 ref. 54441