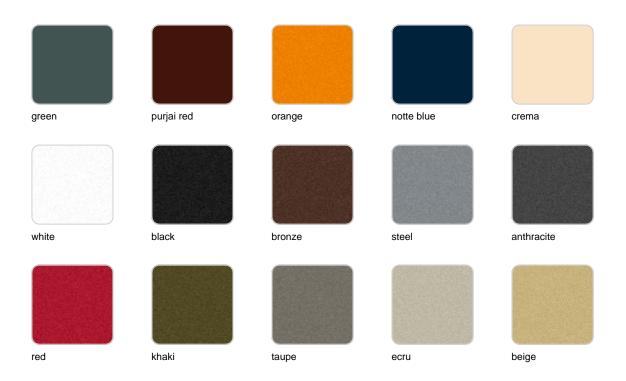

Products / Low Tables / Gatsby Base ø40x25 S50

# Gatsby base ø40x25 s50

### by Ramón Esteve

The Gatsby collection, designed by <u>Ramón Esteve</u> for <u>Vondom</u>, recalls the Art Déco lighting. Those crazy twenties. "Something new, extraordinary, beautiful, simple but sophisticatedly designed" said Francis Scott Fitzgerald about his aims for the novel he was about to write. The Great Gatsby was born in an age of prosperity, parties and excess. They called it "the American Dream".



# **VOUDOM**

## Info

## Description

Weight: 2.44 Kg



GATSBY Mesa Base Redonda Ø40x25.5cm S50 GATSBY Round Base Table Ø40x25.5cm S50 ref. 54441

#### TABLE TOP - SOBRE



# **VOUDOM**

## **Finishes**

### finishes

#### BASIC Ref. 54441



Matt Polyethylene