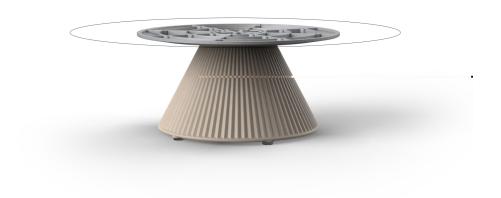

Products / Low Tables / Gatsby Base ø40x25 S50

# Gatsby base ø40x25 s50

### by Ramón Esteve

The Gatsby collection, designed by <u>Ramón Esteve</u> for <u>Vondom</u>, recalls the Art Déco lighting. Those crazy twenties. "Something new, extraordinary, beautiful, simple but sophisticatedly designed" said Francis Scott Fitzgerald about his aims for the novel he was about to write. The Great Gatsby was born in an age of prosperity, parties and excess. They called it "the American Dream".

## Description

Weight: 2.44 Kg

GATSBY Mesa Base Redonda Ø40x25.5cm S50 GATSBY Round Base Table Ø40x25.5cm S50 ref. 54441