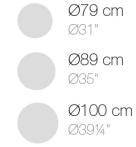

Products / Low Tables / Gatsby Base ø40x25 S50

# Gatsby base ø40x25 s50

### by Ramón Esteve

The Gatsby collection, designed by <u>Ramón Esteve</u> for <u>Vondom</u>, recalls the Art Déco lighting. Those crazy twenties. "Something new, extraordinary, beautiful, simple but sophisticatedly designed" said Francis Scott Fitzgerald about his aims for the novel he was about to write. The Great Gatsby was born in an age of prosperity, parties and excess. They called it "the American Dream".



# **VOUDOM**

## Info

## Description

Weight: 2.44 Kg



GATSBY Mesa Base Redonda Ø40x25.5cm S50 GATSBY Round Base Table Ø40x25.5cm S50 ref. 54441

#### TABLE TOP - SOBRE



# **VOUDOM**

## **Finishes**

### finishes

#### BASIC Ref. 54441



Matt Polyethylene