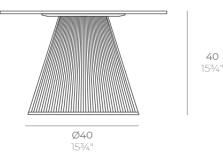

#### Description

Weight: 3 Kg

GATSBY Mesa Base Redonda Ø40x40cm S30 GATSBY Round Base Table Ø40x40cm S30 ref. 54444

 TABLE TOP - SOBRE

 Ø50 cm

 Ø19¼"

 Ø59 cm

 Ø23¼"