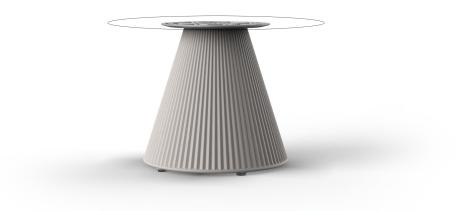

Products / Low Tables / Gatsby Base ø40x40cm S30

## Gatsby base Ø40x40cm s30 by Ramón Esteve

The Gatsby collection, designed by <u>Ramón Esteve</u> for <u>Vondom</u>, recalls the Art Déco lighting. Those crazy twenties. "Something new, extraordinary, beautiful, simple but sophisticatedly designed" said Francis Scott Fitzgerald about his aims for the novel he was about to write. The Great Gatsby was born in an age of prosperity, parties and excess. They called it "the American Dream".