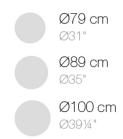

#### Description

Weight: 3.24 Kg

GATSBY Mesa Base Redonda Ø40x40.5cm S50 GATSBY Round Base Table Ø40x40.5cm S50 ref. 54445

TABLE TOP - SOBRE