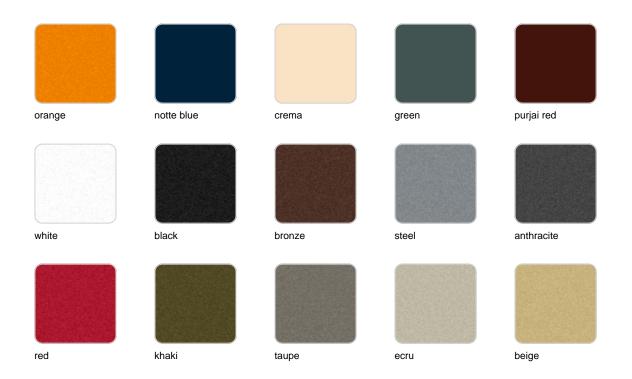

Products / Low Tables / Gatsby Base ø40x40cm S50

## Gatsby base ø40x40cm s50

by Ramón Esteve

The Gatsby collection, designed by <u>Ramón Esteve</u> for <u>Vondom</u>, recalls the Art Déco lighting. Those crazy twenties. "Something new, extraordinary, beautiful, simple but sophisticatedly designed" said Francis Scott Fitzgerald about his aims for the novel he was about to write. The Great Gatsby was born in an age of prosperity, parties and excess. They called it "the American Dream".





## Info

#### Description

Weight: 3.24 Kg



GATSBY Mesa Base Redonda Ø40x40.5cm S50 GATSBY Round Base Table Ø40x40.5cm S50 ref. 54445

TABLE TOP - SOBRE



# **VOUDOM**

## **Finishes**

### finishes

#### BASIC Ref. 54445



Matt Polyethylene