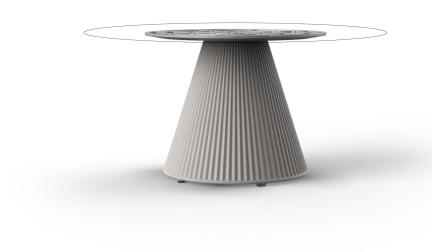

## Gatsby base ø40x40cm s50

by Ramón Esteve

The Gatsby collection, designed by <u>Ramón Esteve</u> for <u>Vondom</u>, recalls the Art Déco lighting. Those crazy twenties. "Something new, extraordinary, beautiful, simple but sophisticatedly designed" said Francis Scott Fitzgerald about his aims for the novel he was about to write. The Great Gatsby was born in an age of prosperity, parties and excess. They called it "the American Dream".

#### Description

Weight: 3.24 Kg

GATSBY Mesa Base Redonda Ø40x40.5cm S50 GATSBY Round Base Table Ø40x40.5cm S50 ref. 54445

TABLE TOP - SOBRE