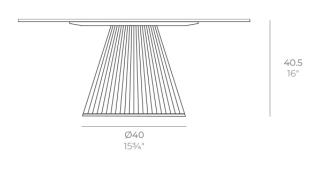

#### Description

Weight: 3.24 Kg

GATSBY Mesa Base Redonda Ø40x40.5cm S50 GATSBY Round Base Table Ø40x40.5cm S50 ref. 54445

TABLE TOP - SOBRE