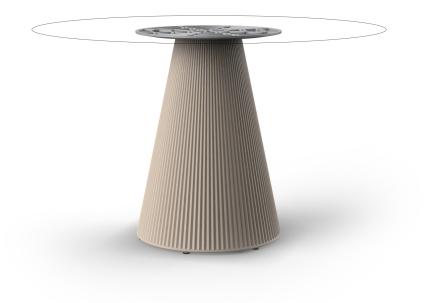

## Gatsby base Ø50x73cm s50 by Ramón Esteve

The Gatsby collection, designed by <u>Ramón Esteve</u> for <u>Vondom</u>, recalls the Art Déco lighting. Those crazy twenties. "Something new, extraordinary, beautiful, simple but sophisticatedly designed" said Francis Scott Fitzgerald about his aims for the novel he was about to write. The Great Gatsby was born in an age of prosperity, parties and excess. They called it "the American Dream".