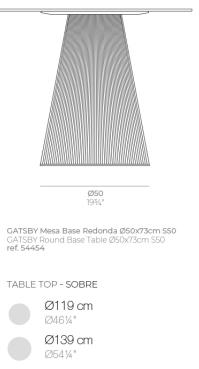

Products / Dining Tables / Gatsby Base ø50x73cm S50

## Gatsby base Ø50x73cm s50 by Ramón Esteve

The Gatsby collection, designed by <u>Ramón Esteve</u> for <u>Vondom</u>, recalls the Art Déco lighting. Those crazy twenties. "Something new, extraordinary, beautiful, simple but sophisticatedly designed" said Francis Scott Fitzgerald about his aims for the novel he was about to write. The Great Gatsby was born in an age of prosperity, parties and excess. They called it "the American Dream".



# **VOИDOM**

## Info

### Description

#### Weight: 6.3 Kg



**73** 28³⁄4"

Ø149 cm Ø58¼"

## **VOИDOM**

### Finishes

finishes BASIC Ref. 54454 green purjai red orange notte blue crema white black bronze steel anthracite red khaki taupe ecru beige

Matt Polyethylene

## **VOИDOM**