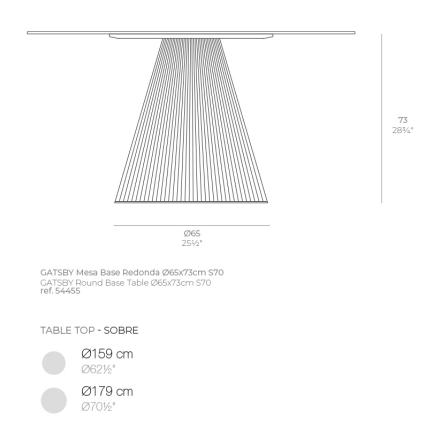

#### Weight: 8 Kg

### Finishes

finishes BASIC Ref. 54455 purjai red orange notte blue crema green white black bronze steel anthracite red khaki taupe ecru beige

Matt Polyethylene