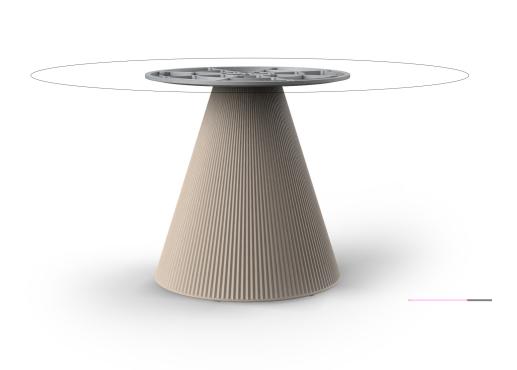

## Gatsby base Ø65x73cm s70 by Ramón Esteve

The Gatsby collection, designed by <u>Ramón Esteve</u> for <u>Vondom</u>, recalls the Art Déco lighting. Those crazy twenties. "Something new, extraordinary, beautiful, simple but sophisticatedly designed" said Francis Scott Fitzgerald about his aims for the novel he was about to write. The Great Gatsby was born in an age of prosperity, parties and excess. They called it "the American Dream".