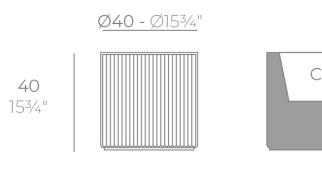

#### Info

Description

Weight: 4 Kg

GATSBY Cilindro GATSBY Cylindre ref. 54421 C= 32x32x23 12<sup>1</sup>/<sub>2</sub>"x12<sup>1</sup>/<sub>2</sub>"x9" 17 L 4<sup>1</sup>/<sub>2</sub>Gal