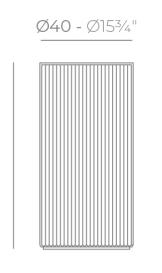

### Description

Weight: 7 Kg

**80** 31½" C

GATSBY Cilindro Alto GATSBY Hight Cylindre ref. 54422 C= 32x32x28 12½"x12½"x11" 20 L 5½Gal