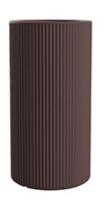

## Gatsby cylinder planter Ø40x80 by Ramón Esteve

The Gatsby collection, designed by <u>Ramón Esteve</u> for <u>Vondom</u>, recalls the Art Déco lighting. Those crazy twenties. "Something new, extraordinary, beautiful, simple but sophisticatedly designed" said Francis Scott Fitzgerald about his aims for the novel he was about to write. The Great Gatsby was born in an age of prosperity, parties and excess. They called it "the American Dream".

### Description

Weight: 7 Kg

**80** 31½" C

GATSBY Cilindro Alto GATSBY Hight Cylindre ref. 54422 C= 32x32x28 12½"x12½"x11" 20 L 5½Gal