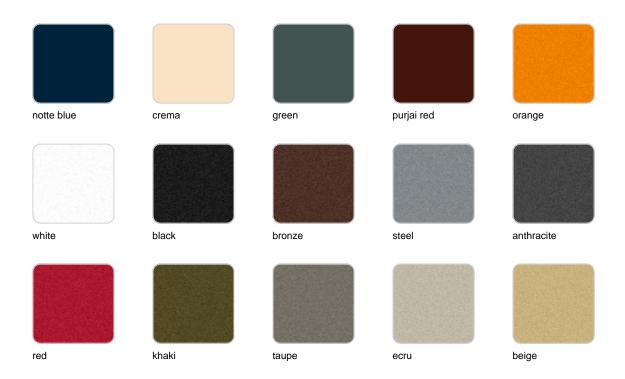

Products / Planters / Gatsby Cylinder Planter ø50x90

# Gatsby cylinder planter ø50x90

by Ramón Esteve

The Gatsby collection, designed by <u>Ramón Esteve</u> for <u>Vondom</u>, recalls the Art Déco lighting. Those crazy twenties. "Something new, extraordinary, beautiful, simple but sophisticatedly designed" said Francis Scott Fitzgerald about his aims for the novel he was about to write. The Great Gatsby was born in an age of prosperity, parties and excess. They called it "the American Dream".



## **VOUDOM**

## Info

### Description

Weight: 10 Kg



GATSBY Cilindro Alto
GATSBY Hight Cylindre
ref. 54424
C= 41X41X32 16½"x16½"x12½"
32 L
8½Gal

# **VOUDOM**

## **Finishes**

### finishes

### BASIC Ref. 54424A



### Matt Polyethylene

### SELF-WATERING Ref. 54424R



# **VOUDOM**



Self-watering system included in all planters except those with basic finish