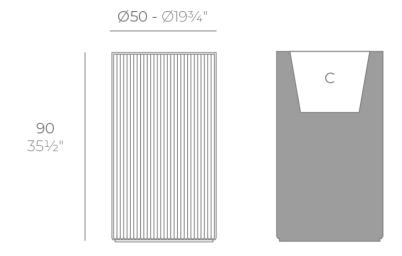

### Description

Weight: 10 Kg

GATSBY Cilindro Alto
GATSBY Hight Cylindre
ref. 54424
C= 41X41X32 16½"x16½"x12½"
32 L
8½Gal