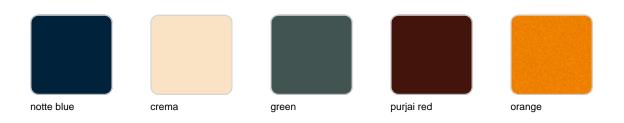

### finishes

### SELF-WATERING Ref. 54424R

# **VOUDOM**

Self-watering system included in all planters except those with basic finish