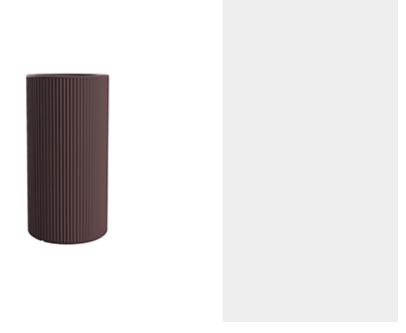

# Gatsby cylinder planter ø50x90

by Ramón Esteve

The Gatsby collection, designed by <u>Ramón Esteve</u> for <u>Vondom</u>, recalls the Art Déco lighting. Those crazy twenties. "Something new, extraordinary, beautiful, simple but sophisticatedly designed" said Francis Scott Fitzgerald about his aims for the novel he was about to write. The Great Gatsby was born in an age of prosperity, parties and excess. They called it "the American Dream".

### Description

Weight: 10 Kg

GATSBY Cilindro Alto
GATSBY Hight Cylindre
ref. 54424
C= 41X41X32 16½"x16½"x12½"
32 L
8½Gal