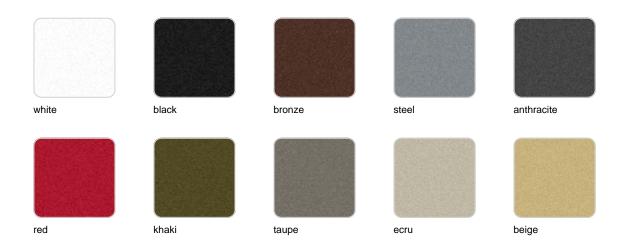

# **VOUDOM**

Self-watering system included in all planters except those with basic finish