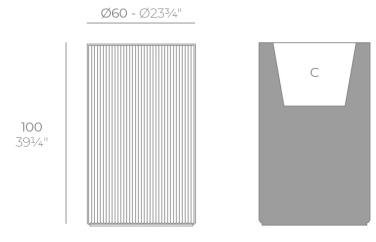

#### Description

Weight: 13 Kg

GATSBY Cilindro Alto
GATSBY Hight Cylindre
ref. 54426
C= 49x49x45 19½"x19½"x17¾"
65 L
17½Gal

es

S