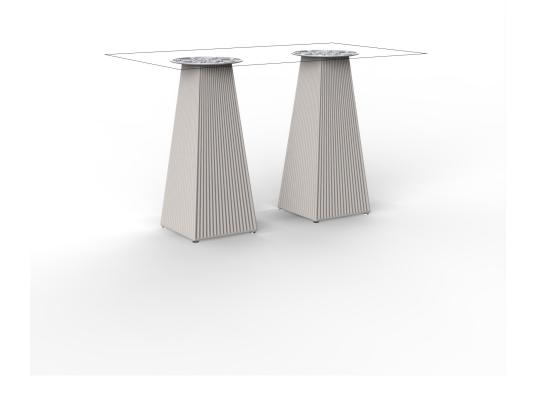

# Gatsby doble bas 30x30x73cms30

by Ramón Esteve

The Gatsby collection, designed by <u>Ramón Esteve</u> for <u>Vondom</u>, recalls the Art Déco lighting. Those crazy twenties. "Something new, extraordinary, beautiful, simple but sophisticatedly designed" said Francis Scott Fitzgerald about his aims for the novel he was about to write. The Great Gatsby was born in an age of prosperity, parties and excess. They called it "the American Dream".

### Description

Weight: 12 Kg

GATSBY Mesa Doble Base Cuadrada 89x30cm S30 GATSBY Square Double Base Table 89x30cm S30 ref. 54468

TABLE TOP - SOBRE