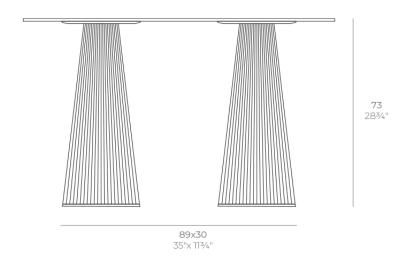

### Description

Weight: 12 Kg

GATSBY Mesa Doble Base Cuadrada 89x30cm S30 GATSBY Square Double Base Table 89x30cm S30 ref. 54468

TABLE TOP - SOBRE