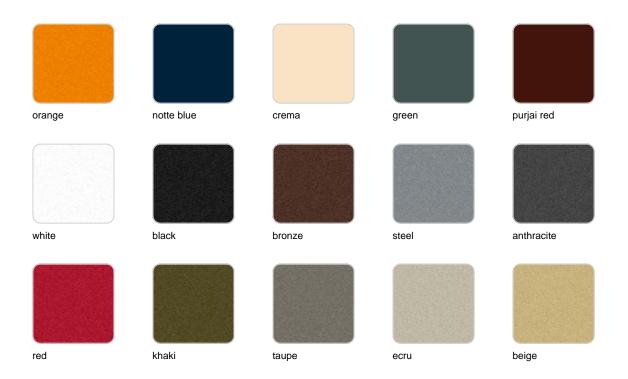

Products / Dining Tables / Gatsby Doble Bas 30x30x73cms30

# Gatsby doble bas 30x30x73cms30

by Ramón Esteve

The Gatsby collection, designed by <u>Ramón Esteve</u> for <u>Vondom</u>, recalls the Art Déco lighting. Those crazy twenties. "Something new, extraordinary, beautiful, simple but sophisticatedly designed" said Francis Scott Fitzgerald about his aims for the novel he was about to write. The Great Gatsby was born in an age of prosperity, parties and excess. They called it "the American Dream".



## **VOUDOM**

## Info

### Description

Weight: 12 Kg



GATSBY Mesa Doble Base Cuadrada 89x30cm S30 GATSBY Square Double Base Table 89x30cm S30 ref. 54468

TABLE TOP - SOBRE



## **VOUDOM**

## **Finishes**

### finishes

#### BASIC Ref. 54468



Matt Polyethylene