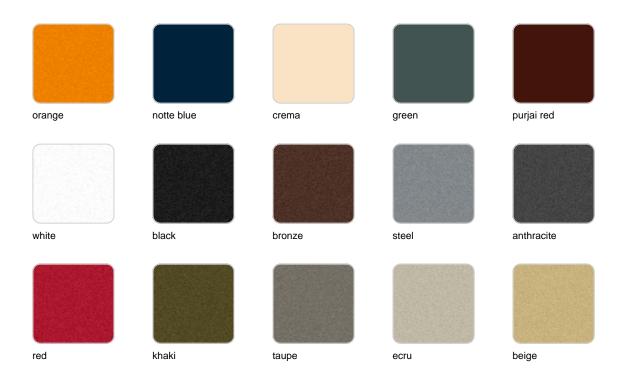

Products / Dining Tables / Gatsby Doble Bas 30x30x73cms50

# Gatsby doble bas 30x30x73cms50

by Ramón Esteve

The Gatsby collection, designed by <u>Ramón Esteve</u> for <u>Vondom</u>, recalls the Art Déco lighting. Those crazy twenties. "Something new, extraordinary, beautiful, simple but sophisticatedly designed" said Francis Scott Fitzgerald about his aims for the novel he was about to write. The Great Gatsby was born in an age of prosperity, parties and excess. They called it "the American Dream".





## Info

## Description

Weight: 12 Kg



GATSBY Mesa Doble Base Cuadrada 109x30cm S50 GATSBY Square Double Base Table 109x30cm S50 ref. 54469

TABLE TOP - SOBRE



## **VOUDOM**

## **Finishes**

### finishes

#### BASIC Ref. 54469



Matt Polyethylene