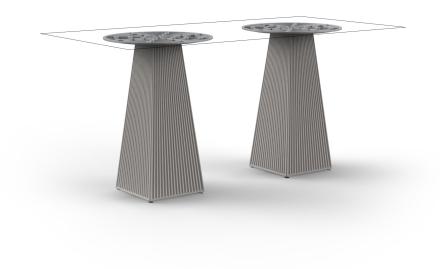

# Gatsby doble bas 30x30x73cms50

by Ramón Esteve

The Gatsby collection, designed by <u>Ramón Esteve</u> for <u>Vondom</u>, recalls the Art Déco lighting. Those crazy twenties. "Something new, extraordinary, beautiful, simple but sophisticatedly designed" said Francis Scott Fitzgerald about his aims for the novel he was about to write. The Great Gatsby was born in an age of prosperity, parties and excess. They called it "the American Dream".

## Description

Weight: 12 Kg

GATSBY Mesa Doble Base Cuadrada 109x30cm S50 GATSBY Square Double Base Table 109x30cm S50 ref. 54469

TABLE TOP - SOBRE