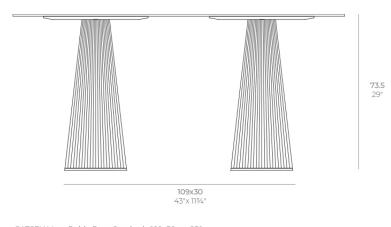

## Description

Weight: 12 Kg

GATSBY Mesa Doble Base Cuadrada 109x30cm S50 GATSBY Square Double Base Table 109x30cm S50 ref. 54469

TABLE TOP - SOBRE