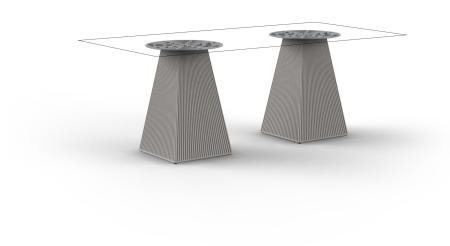

# Gatsby doble\_bas 45x45x73cms50

by Ramón Esteve

The Gatsby collection, designed by <u>Ramón Esteve</u> for <u>Vondom</u>, recalls the Art Déco lighting. Those crazy twenties. "Something new, extraordinary, beautiful, simple but sophisticatedly designed" said Francis Scott Fitzgerald about his aims for the novel he was about to write. The Great Gatsby was born in an age of prosperity, parties and excess. They called it "the American Dream".