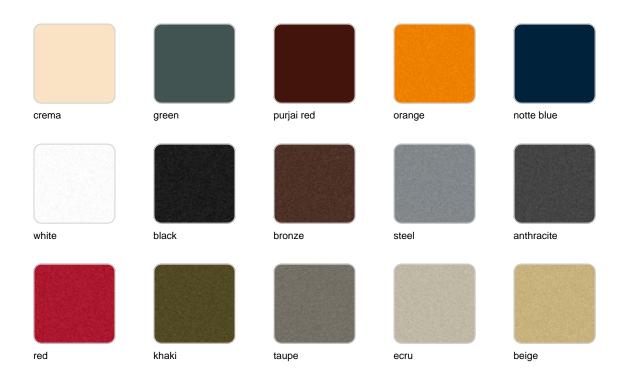

Products / Dining Tables / Gatsby Doble\_bas 45x45x73cms50

# Gatsby doble\_bas 45x45x73cms50

by Ramón Esteve

The Gatsby collection, designed by <u>Ramón Esteve</u> for <u>Vondom</u>, recalls the Art Déco lighting. Those crazy twenties. "Something new, extraordinary, beautiful, simple but sophisticatedly designed" said Francis Scott Fitzgerald about his aims for the novel he was about to write. The Great Gatsby was born in an age of prosperity, parties and excess. They called it "the American Dream".



## **VOUDOM**

## Info

### Description

Weight: 19 Kg



## **VOUDOM**

### **Finishes**

#### finishes

#### BASIC Ref. 54470



Matt Polyethylene