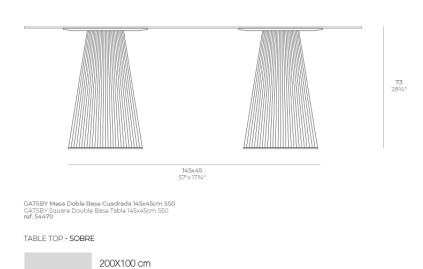

Products / Dining Tables / Gatsby Doble\_bas 45x45x73cms50

# Gatsby doble\_bas 45x45x73cms50

by Ramón Esteve

The Gatsby collection, designed by <u>Ramón Esteve</u> for <u>Vondom</u>, recalls the Art Déco lighting. Those crazy twenties. "Something new, extraordinary, beautiful, simple but sophisticatedly designed" said Francis Scott Fitzgerald about his aims for the novel he was about to write. The Great Gatsby was born in an age of prosperity, parties and excess. They called it "the American Dream".



## **VOUDOM**

## Info

### Description

Weight: 19 Kg



## **VOUDOM**

### **Finishes**

#### finishes

#### BASIC Ref. 54470



Matt Polyethylene