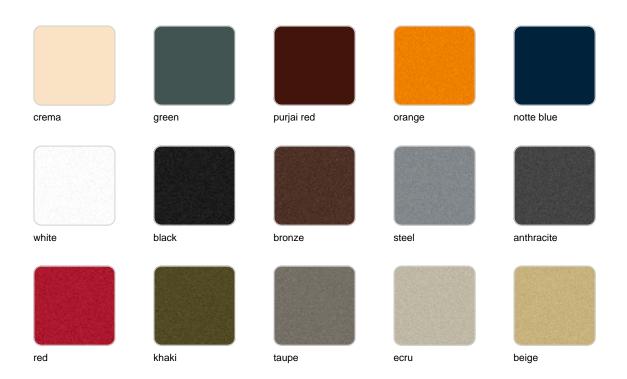

Products / Dining Tables / Gatsby Doble Bas 60x60x73cms70

# Gatsby doble bas 60x60x73cms70

by Ramón Esteve

The Gatsby collection, designed by <u>Ramón Esteve</u> for <u>Vondom</u>, recalls the Art Déco lighting. Those crazy twenties. "Something new, extraordinary, beautiful, simple but sophisticatedly designed" said Francis Scott Fitzgerald about his aims for the novel he was about to write. The Great Gatsby was born in an age of prosperity, parties and excess. They called it "the American Dream".



## **VOUDOM**

## Info

### Description

Weight: 24.8 Kg



## **VOUDOM**

### **Finishes**

#### finishes

#### BASIC Ref. 54471



Matt Polyethylene