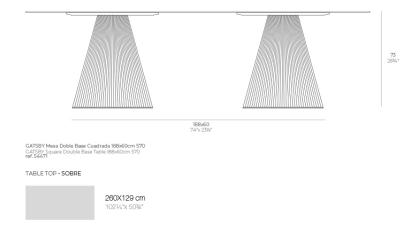

Products / Dining Tables / Gatsby Doble Bas 60x60x73cms70

# Gatsby doble bas 60x60x73cms70

by Ramón Esteve

The Gatsby collection, designed by <u>Ramón Esteve</u> for <u>Vondom</u>, recalls the Art Déco lighting. Those crazy twenties. "Something new, extraordinary, beautiful, simple but sophisticatedly designed" said Francis Scott Fitzgerald about his aims for the novel he was about to write. The Great Gatsby was born in an age of prosperity, parties and excess. They called it "the American Dream".



## **VOUDOM**

## Info

### Description

Weight: 24.8 Kg



## **VOUDOM**

### **Finishes**

#### finishes

#### BASIC Ref. 54471



Matt Polyethylene