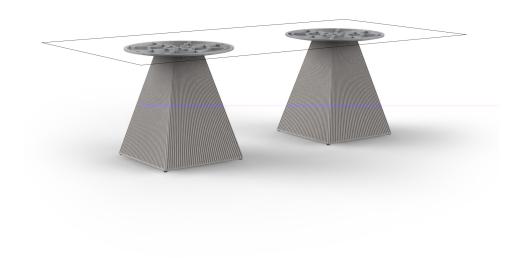

# Gatsby doble bas 60x60x73cms70

by Ramón Esteve

The Gatsby collection, designed by <u>Ramón Esteve</u> for <u>Vondom</u>, recalls the Art Déco lighting. Those crazy twenties. "Something new, extraordinary, beautiful, simple but sophisticatedly designed" said Francis Scott Fitzgerald about his aims for the novel he was about to write. The Great Gatsby was born in an age of prosperity, parties and excess. They called it "the American Dream".