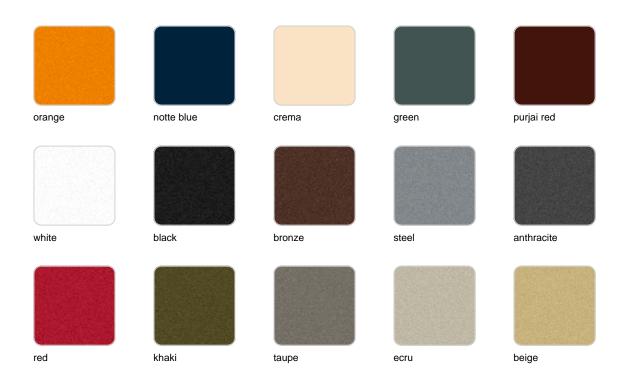

Products / Dining Tables / Gatsby Doble\_base ø35x73cm S30

### Gatsby doble\_base ø35x73cm s30

#### by Ramón Esteve

The Gatsby collection, designed by <u>Ramón Esteve</u> for <u>Vondom</u>, recalls the Art Déco lighting. Those crazy twenties. "Something new, extraordinary, beautiful, simple but sophisticatedly designed" said Francis Scott Fitzgerald about his aims for the novel he was about to write. The Great Gatsby was born in an age of prosperity, parties and excess. They called it "the American Dream".



## **VOUDOM**

### Info

#### Description

Weight: 8.4 Kg



GATSBY Mesa Doble Base Redonda 85x35cm S30 GATSBY Round Double Base Table 85x35cm S30 ref. 54464

TABLE TOP - SOBRE



# **VOUDOM**

### **Finishes**

#### finishes

#### BASIC Ref. 54464



Matt Polyethylene