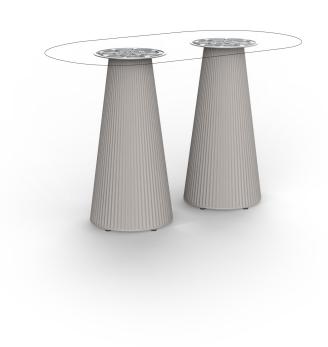

### Gatsby doble\_base ø35x73cm s30

#### Description

Weight: 8.4 Kg

GATSBY Mesa Doble Base Redonda 85x35cm S30 GATSBY Round Double Base Table 85x35cm S30 ref. 54464

TABLE TOP - SOBRE