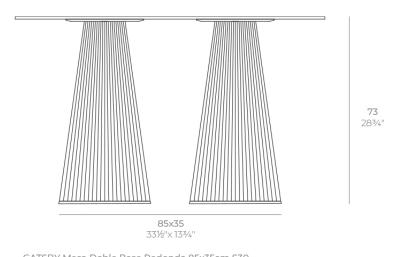

### Gatsby doble\_base ø35x73cm s30

#### Description

Weight: 8.4 Kg

GATSBY Mesa Doble Base Redonda 85x35cm S30 GATSBY Round Double Base Table 85x35cm S30 ref. 54464

TABLE TOP - SOBRE