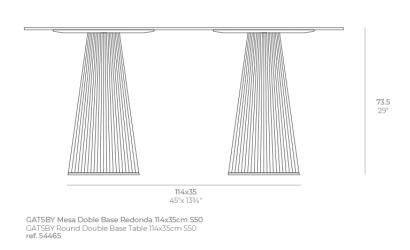

## **VOUDOM**

Products / Dining Tables / Gatsby Doble\_base ø35x73cm S50

# Gatsby doble\_base ø35x73cm s50

by Ramón Esteve

The Gatsby collection, designed by <u>Ramón Esteve</u> for <u>Vondom</u>, recalls the Art Déco lighting. Those crazy twenties. "Something new, extraordinary, beautiful, simple but sophisticatedly designed" said Francis Scott Fitzgerald about his aims for the novel he was about to write. The Great Gatsby was born in an age of prosperity, parties and excess. They called it "the American Dream".



# **VOUDOM**

## Info

## Description

Weight: 8.4 Kg



TABLE TOP - SOBRE



# **VOUDOM**

### **Finishes**

#### finishes

#### BASIC Ref. 54465



Matt Polyethylene