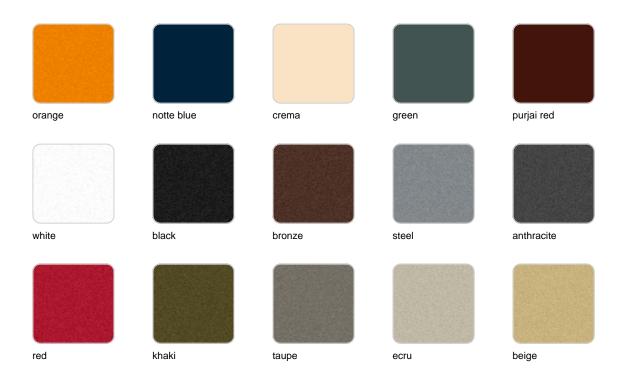

## **VOUDOM**

Products / Dining Tables / Gatsby Doble\_base ø35x73cm S50

# Gatsby doble\_base ø35x73cm s50

by Ramón Esteve

The Gatsby collection, designed by <u>Ramón Esteve</u> for <u>Vondom</u>, recalls the Art Déco lighting. Those crazy twenties. "Something new, extraordinary, beautiful, simple but sophisticatedly designed" said Francis Scott Fitzgerald about his aims for the novel he was about to write. The Great Gatsby was born in an age of prosperity, parties and excess. They called it "the American Dream".



# **VOUDOM**

## Info

## Description

Weight: 8.4 Kg



TABLE TOP - SOBRE



# **VOUDOM**

### **Finishes**

#### finishes

#### BASIC Ref. 54465



Matt Polyethylene