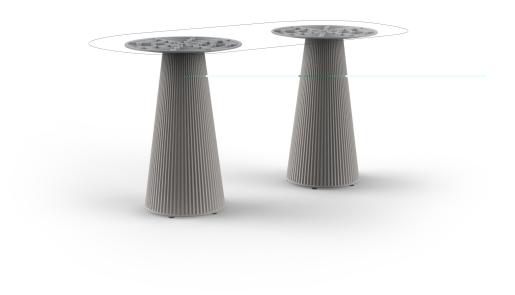

# Gatsby doble\_base ø35x73cm s50

by Ramón Esteve

The Gatsby collection, designed by <u>Ramón Esteve</u> for <u>Vondom</u>, recalls the Art Déco lighting. Those crazy twenties. "Something new, extraordinary, beautiful, simple but sophisticatedly designed" said Francis Scott Fitzgerald about his aims for the novel he was about to write. The Great Gatsby was born in an age of prosperity, parties and excess. They called it "the American Dream".

## Description

Weight: 8.4 Kg

TABLE TOP - SOBRE