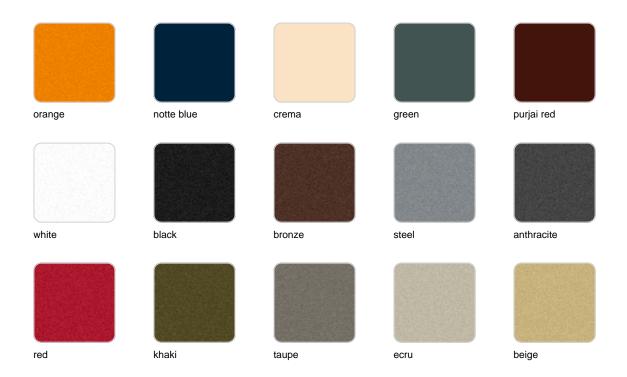

Products / Dining Tables / Gatsby Doble\_base ø50x73cm S50

## Gatsby doble\_base ø50x73cm s50

by Ramón Esteve

The Gatsby collection, designed by <u>Ramón Esteve</u> for <u>Vondom</u>, recalls the Art Déco lighting. Those crazy twenties. "Something new, extraordinary, beautiful, simple but sophisticatedly designed" said Francis Scott Fitzgerald about his aims for the novel he was about to write. The Great Gatsby was born in an age of prosperity, parties and excess. They called it "the American Dream".



# **VOUDOM**

## Info

## Description

Weight: 12.6 Kg



# **VOUDOM**

## **Finishes**

#### finishes

#### BASIC Ref. 54466



Matt Polyethylene