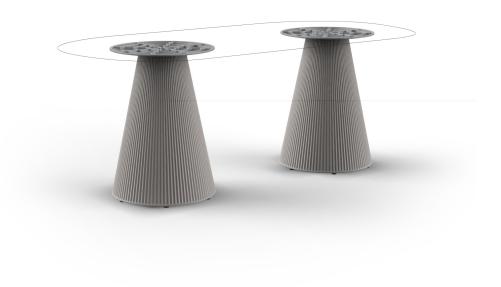

## Gatsby doble\_base ø50x73cm s50

by Ramón Esteve

The Gatsby collection, designed by <u>Ramón Esteve</u> for <u>Vondom</u>, recalls the Art Déco lighting. Those crazy twenties. "Something new, extraordinary, beautiful, simple but sophisticatedly designed" said Francis Scott Fitzgerald about his aims for the novel he was about to write. The Great Gatsby was born in an age of prosperity, parties and excess. They called it "the American Dream".