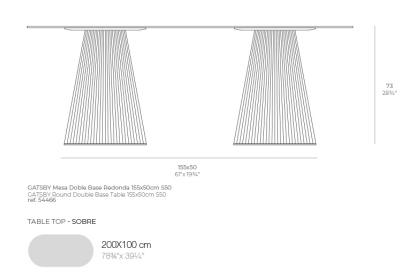

Products / Dining Tables / Gatsby Doble\_base ø50x73cm S50

## Gatsby doble\_base ø50x73cm s50

by Ramón Esteve

The Gatsby collection, designed by <u>Ramón Esteve</u> for <u>Vondom</u>, recalls the Art Déco lighting. Those crazy twenties. "Something new, extraordinary, beautiful, simple but sophisticatedly designed" said Francis Scott Fitzgerald about his aims for the novel he was about to write. The Great Gatsby was born in an age of prosperity, parties and excess. They called it "the American Dream".



# **VOUDOM**

## Info

## Description

Weight: 12.6 Kg



# **VOUDOM**

## **Finishes**

#### finishes

#### BASIC Ref. 54466



Matt Polyethylene