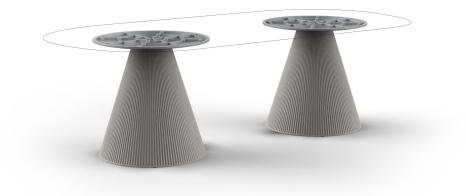

## Gatsby doble\_base Ø65x73cm s70 by Ramón Esteve

The Gatsby collection, designed by <u>Ramón Esteve</u> for <u>Vondom</u>, recalls the Art Déco lighting. Those crazy twenties. "Something new, extraordinary, beautiful, simple but sophisticatedly designed" said Francis Scott Fitzgerald about his aims for the novel he was about to write. The Great Gatsby was born in an age of prosperity, parties and excess. They called it "the American Dream".