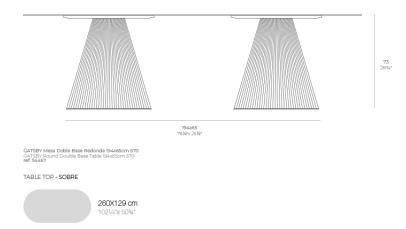

Products / Dining Tables / Gatsby Doble\_base ø65x73cm S70

## Gatsby doble\_base Ø65x73cm s70 by Ramón Esteve

The Gatsby collection, designed by <u>Ramón Esteve</u> for <u>Vondom</u>, recalls the Art Déco lighting. Those crazy twenties. "Something new, extraordinary, beautiful, simple but sophisticatedly designed" said Francis Scott Fitzgerald about his aims for the novel he was about to write. The Great Gatsby was born in an age of prosperity, parties and excess. They called it "the American Dream".



# **VOИDOM**

### Info

#### Description

Weight: 16 Kg



## **VOИDOM**

### Finishes

finishes BASIC Ref. 54467 purjai red orange notte blue crema green white black bronze steel anthracite red khaki taupe ecru beige

Matt Polyethylene

## **VOИDOM**