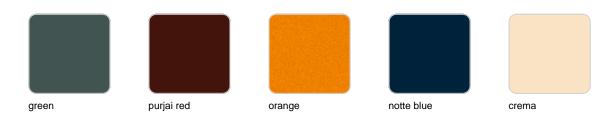

#### Finishes

finishes BASIC Ref. 54433A green purjai red orange notte blue crema white black bronze steel anthracite red khaki taupe beige ecru

Matt Polyethylene