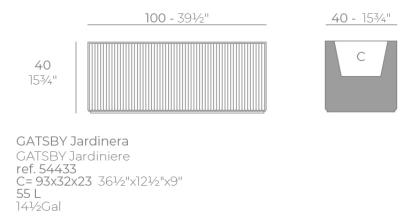

Products / Planters / Gatsby Jardiniere 100x40x40

### Gatsby jardiniere 100x40x40 by Ramón Esteve

The Gatsby collection, designed by <u>Ramón Esteve</u> for <u>Vondom</u>, recalls the Art Déco lighting. Those crazy twenties. "Something new, extraordinary, beautiful, simple but sophisticatedly designed" said Francis Scott Fitzgerald about his aims for the novel he was about to write. The Great Gatsby was born in an age of prosperity, parties and excess. They called it "the American Dream".



### Info

Description

Weight: 13 Kg



Vondom

#### Finishes

finishes BASIC Ref. 54433A green purjai red orange notte blue crema white black bronze steel anthracite red khaki taupe beige ecru

Matt Polyethylene

#### SELF-WATERING Ref. 54433R



| white | black | bronze | steel | anthracite |
|-------|-------|--------|-------|------------|
| red   | khaki | taupe  | ecru  | beige      |

Self-watering system included in all planters except those with basic finish