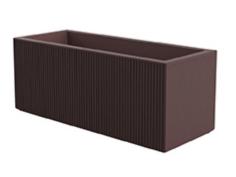

Products / Planters / Gatsby Jardiniere 100x40x40

### Gatsby jardiniere 100x40x40 by Ramón Esteve

The Gatsby collection, designed by <u>Ramón Esteve</u> for <u>Vondom</u>, recalls the Art Déco lighting. Those crazy twenties. "Something new, extraordinary, beautiful, simple but sophisticatedly designed" said Francis Scott Fitzgerald about his aims for the novel he was about to write. The Great Gatsby was born in an age of prosperity, parties and excess. They called it "the American Dream".