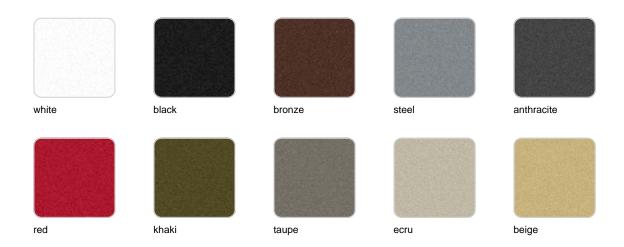

Products / Planters / Gatsby Jardiniere 120x50x50

# Gatsby jardiniere 120x50x50

by Ramón Esteve

The Gatsby collection, designed by <u>Ramón Esteve</u> for <u>Vondom</u>, recalls the Art Déco lighting. Those crazy twenties. "Something new, extraordinary, beautiful, simple but sophisticatedly designed" said Francis Scott Fitzgerald about his aims for the novel he was about to write. The Great Gatsby was born in an age of prosperity, parties and excess. They called it "the American Dream".



# **VOUDOM**

## Info

### Description

Weight: 21 Kg



GATSBY Jardinera GATSBY Jardiniere ref. 54434 C=110x40x34 43½"x15¾"x13½" 118 L 31¼Gal

# **VOUDOM**

## **Finishes**

### finishes

### BASIC Ref. 54434A



### Matt Polyethylene

### SELF-WATERING Ref. 54434R



# **VOUDOM**



Self-watering system included in all planters except those with basic finish