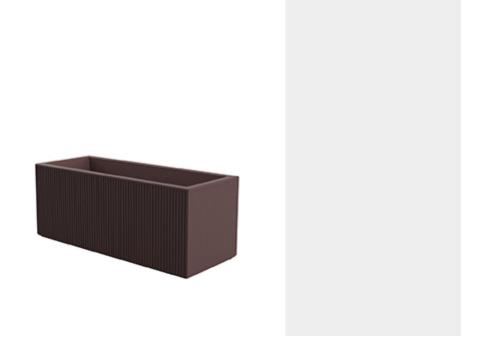

# Gatsby jardiniere 120x50x50

by Ramón Esteve

The Gatsby collection, designed by <u>Ramón Esteve</u> for <u>Vondom</u>, recalls the Art Déco lighting. Those crazy twenties. "Something new, extraordinary, beautiful, simple but sophisticatedly designed" said Francis Scott Fitzgerald about his aims for the novel he was about to write. The Great Gatsby was born in an age of prosperity, parties and excess. They called it "the American Dream".

### Description

Weight: 21 Kg

GATSBY Jardinera GATSBY Jardiniere ref. 54434 C=110x40x34 43½"x15¾"x13½" 118 L 31¼Gal