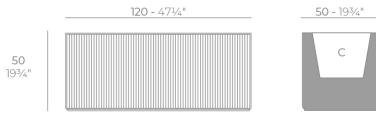

### Description

Weight: 21 Kg

GATSBY Jardinera GATSBY Jardiniere ref. 54434 C=110x40x34 43½"x15¾"x13½" 118 L 31¼Gal