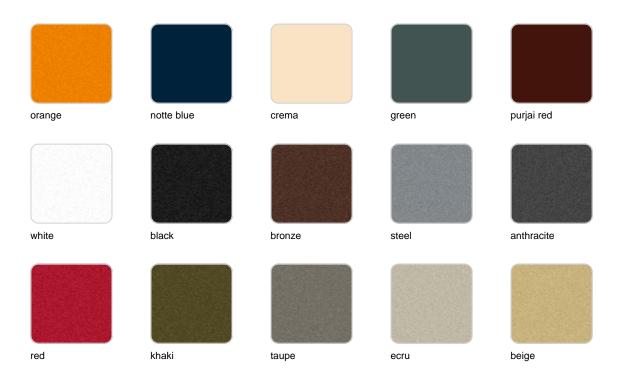

Products / Planters / Gatsby Jardiniere 120x50x50

# Gatsby jardiniere 120x50x50

by Ramón Esteve

The Gatsby collection, designed by <u>Ramón Esteve</u> for <u>Vondom</u>, recalls the Art Déco lighting. Those crazy twenties. "Something new, extraordinary, beautiful, simple but sophisticatedly designed" said Francis Scott Fitzgerald about his aims for the novel he was about to write. The Great Gatsby was born in an age of prosperity, parties and excess. They called it "the American Dream".



# **VOUDOM**

## Info

### Description

Weight: 21 Kg



GATSBY Jardinera GATSBY Jardiniere ref. 54434 C=110x40x34 43½"x15¾"x13½" 118 L 31¼Gal

# **VOUDOM**

## **Finishes**

### finishes

### BASIC Ref. 54434A



### Matt Polyethylene

### SELF-WATERING Ref. 54434R



# **VOUDOM**



Self-watering system included in all planters except those with basic finish