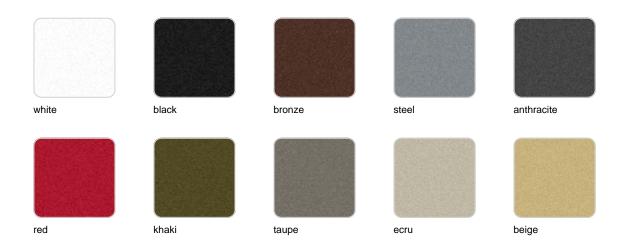

## **Finishes**

### finishes

### BASIC Ref. 54427A

### Matt Polyethylene

### SELF-WATERING Ref. 54427R