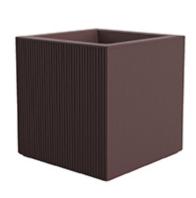

# Gatsby prisma planter 40x40x40

by Ramón Esteve

The Gatsby collection, designed by <u>Ramón Esteve</u> for <u>Vondom</u>, recalls the Art Déco lighting. Those crazy twenties. "Something new, extraordinary, beautiful, simple but sophisticatedly designed" said Francis Scott Fitzgerald about his aims for the novel he was about to write. The Great Gatsby was born in an age of prosperity, parties and excess. They called it "the American Dream".

### Description

Weight: 5 Kg

**40** 15<sup>3</sup>/4"

GATSBY Cubo
GATSBY Cube
ref. 54427
C= 32x32x23 12½"x12½"x9"
18 L
4¾Gal