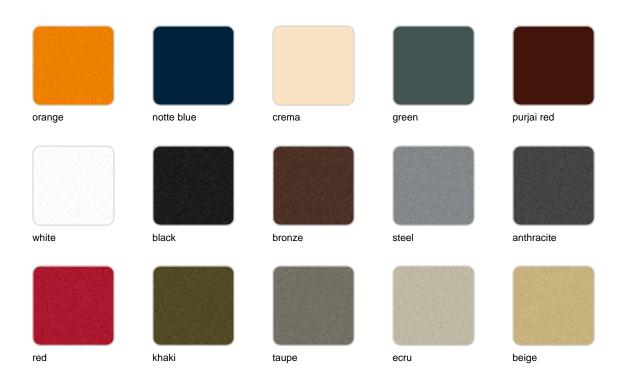

Products / Planters / Gatsby Prisma Planter 40x40x40

# Gatsby prisma planter 40x40x40

by Ramón Esteve

The Gatsby collection, designed by <u>Ramón Esteve</u> for <u>Vondom</u>, recalls the Art Déco lighting. Those crazy twenties. "Something new, extraordinary, beautiful, simple but sophisticatedly designed" said Francis Scott Fitzgerald about his aims for the novel he was about to write. The Great Gatsby was born in an age of prosperity, parties and excess. They called it "the American Dream".



## **VOUDOM**

## Info

### Description

Weight: 5 Kg



**40** 15<sup>3</sup>/4"





GATSBY Cubo
GATSBY Cube
ref. 54427
C= 32x32x23 12½"x12½"x9"
18 L
4¾Gal

# **VOUDOM**

## **Finishes**

### finishes

### BASIC Ref. 54427A



### Matt Polyethylene

### SELF-WATERING Ref. 54427R



# **VOUDOM**



Self-watering system included in all planters except those with basic finish