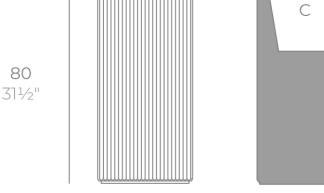

#### Description

Weight: 13 Kg

GATSBY Cubo Alto GATSBY Hight Cube ref. 54428 C= 32x32x32 12<sup>1</sup>/<sub>2</sub>"x12<sup>1</sup>/<sub>2</sub>"x12<sup>1</sup>/<sub>2</sub>" 23 L 6Gal