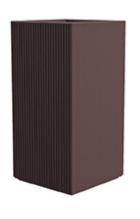

Products / Planters / Gatsby Prisma Planter 40x40x80

### Gatsby prisma planter 40x40x80 by Ramón Esteve

The Gatsby collection, designed by <u>Ramón Esteve</u> for <u>Vondom</u>, recalls the Art Déco lighting. Those crazy twenties. "Something new, extraordinary, beautiful, simple but sophisticatedly designed" said Francis Scott Fitzgerald about his aims for the novel he was about to write. The Great Gatsby was born in an age of prosperity, parties and excess. They called it "the American Dream".