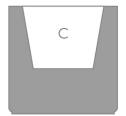

### Description

Weight: 9 Kg

**50** 19<sup>3</sup>/<sub>4</sub>"

GATSBY Cubo
GATSBY Cube
ref. 54429
C= 40x40x34 153/4"x153/4"x131/2"
34 L
9Gal