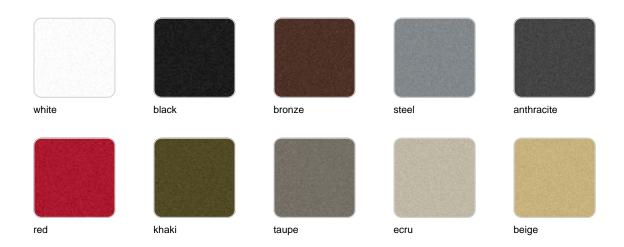

Gatsby Prisma Planter 50x50x50

# Gatsby prisma planter 50x50x50

by Ramón Esteve

The Gatsby collection, designed by <u>Ramón Esteve</u> for <u>Vondom</u>, recalls the Art Déco lighting. Those crazy twenties. "Something new, extraordinary, beautiful, simple but sophisticatedly designed" said Francis Scott Fitzgerald about his aims for the novel he was about to write. The Great Gatsby was born in an age of prosperity, parties and excess. They called it "the American Dream".



## **VOUDOM**

## Info

### Description

Weight: 9 Kg



**50** 19<sup>3</sup>/<sub>4</sub>"





GATSBY Cubo
GATSBY Cube
ref. 54429
C= 40x40x34 153/4"x153/4"x131/2"
34 L
9Gal

# **VOUDOM**

## **Finishes**

### finishes

### BASIC Ref. 54429A



### Matt Polyethylene

### SELF-WATERING Ref. 54429R



# **VOUDOM**



Self-watering system included in all planters except those with basic finish