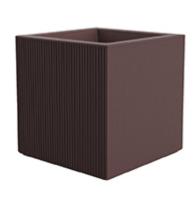

# Gatsby prisma planter 50x50x50

by Ramón Esteve

The Gatsby collection, designed by <u>Ramón Esteve</u> for <u>Vondom</u>, recalls the Art Déco lighting. Those crazy twenties. "Something new, extraordinary, beautiful, simple but sophisticatedly designed" said Francis Scott Fitzgerald about his aims for the novel he was about to write. The Great Gatsby was born in an age of prosperity, parties and excess. They called it "the American Dream".

### Description

Weight: 9 Kg

**50** 19<sup>3</sup>/<sub>4</sub>"

GATSBY Cubo
GATSBY Cube
ref. 54429
C= 40x40x34 153/4"x153/4"x131/2"
34 L
9Gal