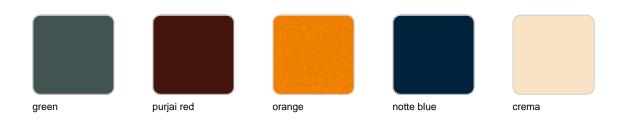

cts / Planters / Gatsby Prisma Planter 50x50x50

# Gatsby prisma planter 50x50x50

by Ramón Esteve

The Gatsby collection, designed by <u>Ramón Esteve</u> for <u>Vondom</u>, recalls the Art Déco lighting. Those crazy twenties. "Something new, extraordinary, beautiful, simple but sophisticatedly designed" said Francis Scott Fitzgerald about his aims for the novel he was about to write. The Great Gatsby was born in an age of prosperity, parties and excess. They called it "the American Dream".



## **VOUDOM**

## Info

### Description

Weight: 9 Kg



**50** 19<sup>3</sup>/<sub>4</sub>"





GATSBY Cubo
GATSBY Cube
ref. 54429
C= 40x40x34 153/4"x153/4"x131/2"
34 L
9Gal

# **VOUDOM**

## **Finishes**

### finishes

### BASIC Ref. 54429A



### Matt Polyethylene

### SELF-WATERING Ref. 54429R



# **VOUDOM**



Self-watering system included in all planters except those with basic finish