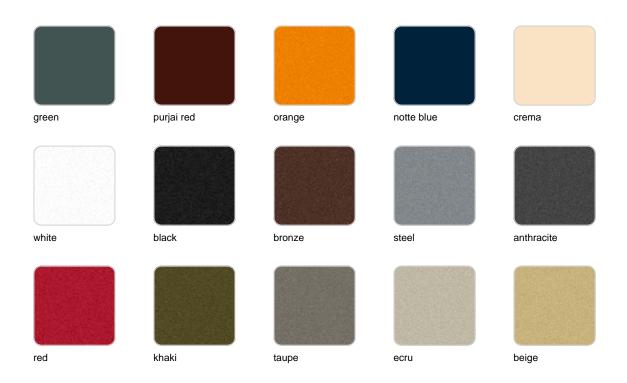

Products / Planters / Gatsby Prisma Planter 50x50x50

# Gatsby prisma planter 50x50x50

by Ramón Esteve

The Gatsby collection, designed by <u>Ramón Esteve</u> for <u>Vondom</u>, recalls the Art Déco lighting. Those crazy twenties. "Something new, extraordinary, beautiful, simple but sophisticatedly designed" said Francis Scott Fitzgerald about his aims for the novel he was about to write. The Great Gatsby was born in an age of prosperity, parties and excess. They called it "the American Dream".



## **VOUDOM**

## Info

### Description

Weight: 9 Kg



**50** 19<sup>3</sup>/<sub>4</sub>"





GATSBY Cubo
GATSBY Cube
ref. 54429
C= 40x40x34 153/4"x153/4"x131/2"
34 L
9Gal

# **VOUDOM**

## **Finishes**

### finishes

### BASIC Ref. 54429A



### Matt Polyethylene

### SELF-WATERING Ref. 54429R



# **VOUDOM**



Self-watering system included in all planters except those with basic finish