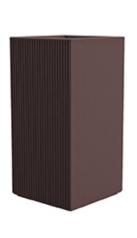

# Gatsby prisma planter 50x50x90

by Ramón Esteve

The Gatsby collection, designed by <u>Ramón Esteve</u> for <u>Vondom</u>, recalls the Art Déco lighting. Those crazy twenties. "Something new, extraordinary, beautiful, simple but sophisticatedly designed" said Francis Scott Fitzgerald about his aims for the novel he was about to write. The Great Gatsby was born in an age of prosperity, parties and excess. They called it "the American Dream".

## Description

Weight: 18.5 Kg

50x50 - 193/4"x193/4"

GATSBY Cubo Alto
GATSBY Hight Cube
ref. 54430
C= 40x40x40 15<sup>3</sup>/<sub>4</sub>"x15<sup>3</sup>/<sub>4</sub>"x15<sup>3</sup>/<sub>4</sub>"
48 L
12<sup>3</sup>/<sub>4</sub>Gal