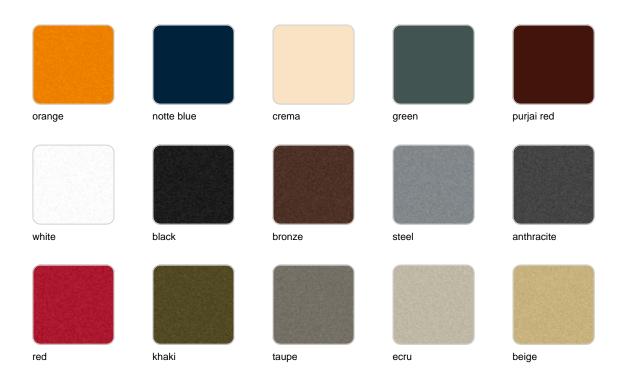

## **Finishes**

### finishes

### BASIC Ref. 54430A

### Matt Polyethylene

### SELF-WATERING Ref. 54430R