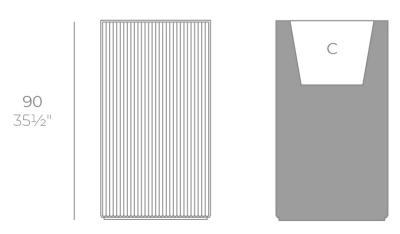

## Description

Weight: 18.5 Kg

50x50 - 193/4"x193/4"

GATSBY Cubo Alto
GATSBY Hight Cube
ref. 54430
C= 40x40x40 15<sup>3</sup>/<sub>4</sub>"x15<sup>3</sup>/<sub>4</sub>"x15<sup>3</sup>/<sub>4</sub>"
48 L
12<sup>3</sup>/<sub>4</sub>Gal