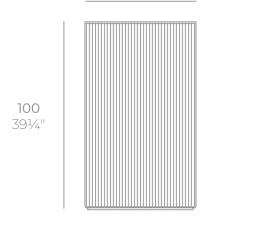

### Description

Weight: 25 Kg

60x60 - 23<sup>3</sup>/<sub>4</sub>"x 23<sup>3</sup>/<sub>4</sub>"

GATSBY Cubo Alto
GATSBY Hight Cube
ref. 54432
C= 48x48x40 20<sup>3</sup>/<sub>4</sub>"x20<sup>3</sup>/<sub>4</sub>"x15<sup>3</sup>/<sub>4</sub>"
62 L
16<sup>1</sup>/<sub>2</sub>Gal