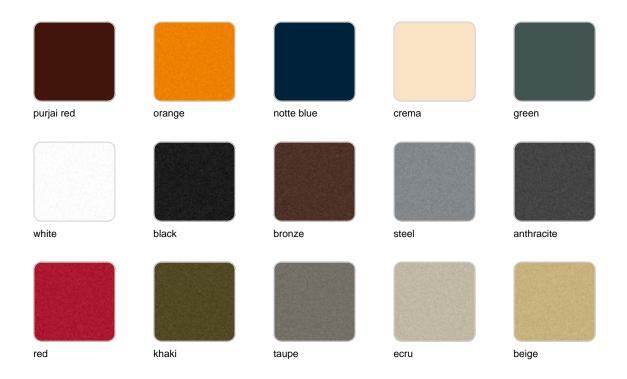

## **Finishes**

### finishes

### BASIC Ref. 54432A

### Matt Polyethylene

### SELF-WATERING Ref. 54432R