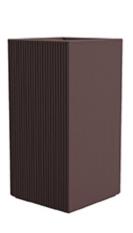

# Gatsby prisma planter 60x60x100

by Ramón Esteve

The Gatsby collection, designed by <u>Ramón Esteve</u> for <u>Vondom</u>, recalls the Art Déco lighting. Those crazy twenties. "Something new, extraordinary, beautiful, simple but sophisticatedly designed" said Francis Scott Fitzgerald about his aims for the novel he was about to write. The Great Gatsby was born in an age of prosperity, parties and excess. They called it "the American Dream".

### Description

Weight: 25 Kg

60x60 - 23<sup>3</sup>/<sub>4</sub>"x 23<sup>3</sup>/<sub>4</sub>"

GATSBY Cubo Alto
GATSBY Hight Cube
ref. 54432
C= 48x48x40 20<sup>3</sup>/<sub>4</sub>"x20<sup>3</sup>/<sub>4</sub>"x15<sup>3</sup>/<sub>4</sub>"
62 L
16<sup>1</sup>/<sub>2</sub>Gal