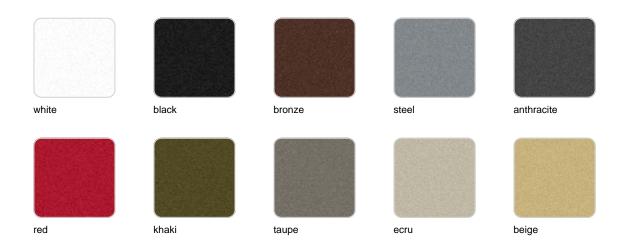

eve</u> for <u>Vondom</u>, recalls the Art Déco lighting. Those crazy twenties. "Something new, extraordinary, beautiful, simple but sophisticatedly designed" said Francis Scott Fitzgerald about his aims for the novel he was about to write. The Great Gatsby was born in an age of prosperity, parties and excess. They called it "the American Dream".



## **VOUDOM**

## Info

### Description

Weight: 25 Kg

60x60 - 23<sup>3</sup>/<sub>4</sub>"x 23<sup>3</sup>/<sub>4</sub>"



GATSBY Cubo Alto
GATSBY Hight Cube
ref. 54432
C= 48x48x40 20<sup>3</sup>/<sub>4</sub>"x20<sup>3</sup>/<sub>4</sub>"x15<sup>3</sup>/<sub>4</sub>"
62 L
16<sup>1</sup>/<sub>2</sub>Gal

# **VOUDOM**

## **Finishes**

### finishes

### BASIC Ref. 54432A



### Matt Polyethylene

### SELF-WATERING Ref. 54432R



# **VOUDOM**



Self-watering system included in all planters except those with basic finish