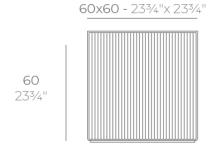

### Description

Weight: 18 Kg

GATSBY Cubo
GATSBY Cube
ref. 54431
C= 48x48x34 20<sup>3</sup>/<sub>4</sub>"x20<sup>3</sup>/<sub>4</sub>"x13<sup>1</sup>/<sub>2</sub>"
53 L
14Gal