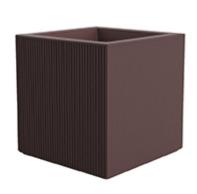

# Gatsby prisma planter 60x60x60

by Ramón Esteve

The Gatsby collection, designed by <u>Ramón Esteve</u> for <u>Vondom</u>, recalls the Art Déco lighting. Those crazy twenties. "Something new, extraordinary, beautiful, simple but sophisticatedly designed" said Francis Scott Fitzgerald about his aims for the novel he was about to write. The Great Gatsby was born in an age of prosperity, parties and excess. They called it "the American Dream".

### Description

Weight: 18 Kg

GATSBY Cubo
GATSBY Cube
ref. 54431
C= 48x48x34 20<sup>3</sup>/<sub>4</sub>"x20<sup>3</sup>/<sub>4</sub>"x13<sup>1</sup>/<sub>2</sub>"
53 L
14Gal