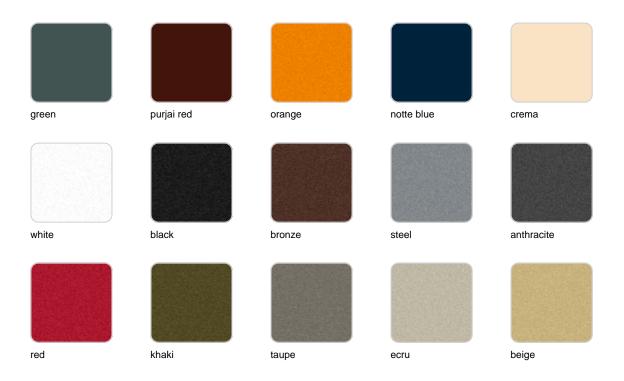

Products / Planters / Gatsby Prisma Planter 60x60x60

# Gatsby prisma planter 60x60x60

by Ramón Esteve

The Gatsby collection, designed by <u>Ramón Esteve</u> for <u>Vondom</u>, recalls the Art Déco lighting. Those crazy twenties. "Something new, extraordinary, beautiful, simple but sophisticatedly designed" said Francis Scott Fitzgerald about his aims for the novel he was about to write. The Great Gatsby was born in an age of prosperity, parties and excess. They called it "the American Dream".



# **VOUDOM**

## Info

### Description

Weight: 18 Kg





GATSBY Cubo
GATSBY Cube
ref. 54431
C= 48x48x34 20<sup>3</sup>/<sub>4</sub>"x20<sup>3</sup>/<sub>4</sub>"x13<sup>1</sup>/<sub>2</sub>"
53 L
14Gal

# **VOUDOM**

## **Finishes**

### finishes

### BASIC Ref. 54431A



### Matt Polyethylene

### SELF-WATERING Ref. 54431R



# **VOUDOM**



Self-watering system included in all planters except those with basic finish