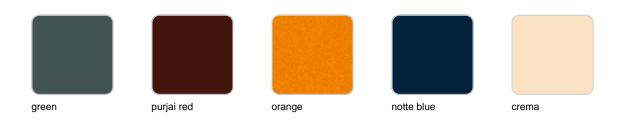

ma Planter 60x60x60

# Gatsby prisma planter 60x60x60

by Ramón Esteve

The Gatsby collection, designed by <u>Ramón Esteve</u> for <u>Vondom</u>, recalls the Art Déco lighting. Those crazy twenties. "Something new, extraordinary, beautiful, simple but sophisticatedly designed" said Francis Scott Fitzgerald about his aims for the novel he was about to write. The Great Gatsby was born in an age of prosperity, parties and excess. They called it "the American Dream".



# **VOUDOM**

## Info

### Description

Weight: 18 Kg





GATSBY Cubo
GATSBY Cube
ref. 54431
C= 48x48x34 20<sup>3</sup>/<sub>4</sub>"x20<sup>3</sup>/<sub>4</sub>"x13<sup>1</sup>/<sub>2</sub>"
53 L
14Gal

# **VOUDOM**

## **Finishes**

### finishes

### BASIC Ref. 54431A



### Matt Polyethylene

### SELF-WATERING Ref. 54431R



# **VOUDOM**



Self-watering system included in all planters except those with basic finish