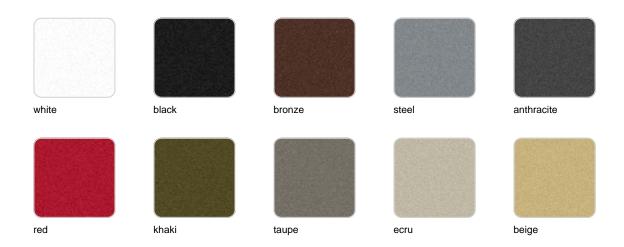

x60

# Gatsby prisma planter 60x60x60

by Ramón Esteve

The Gatsby collection, designed by <u>Ramón Esteve</u> for <u>Vondom</u>, recalls the Art Déco lighting. Those crazy twenties. "Something new, extraordinary, beautiful, simple but sophisticatedly designed" said Francis Scott Fitzgerald about his aims for the novel he was about to write. The Great Gatsby was born in an age of prosperity, parties and excess. They called it "the American Dream".



# **VOUDOM**

## Info

### Description

Weight: 18 Kg





GATSBY Cubo
GATSBY Cube
ref. 54431
C= 48x48x34 20<sup>3</sup>/<sub>4</sub>"x20<sup>3</sup>/<sub>4</sub>"x13<sup>1</sup>/<sub>2</sub>"
53 L
14Gal

# **VOUDOM**

## **Finishes**

### finishes

### BASIC Ref. 54431A



### Matt Polyethylene

### SELF-WATERING Ref. 54431R



# **VOUDOM**



Self-watering system included in all planters except those with basic finish