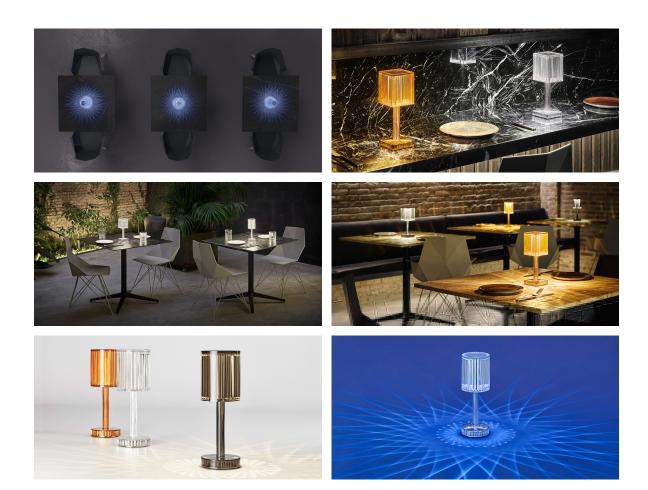

# Gatsby prisma table lamp

by Ramón Esteve

The Gatsby collection, designed by <u>Ramón Esteve</u> for <u>Vondom</u>, recalls the Art Déco lighting. Those crazy twenties. "Something new, extraordinary, beautiful, simple but sophisticatedly designed" said Francis Scott Fitzgerald about his aims for the novel he was about to write. The Great Gatsby was born in an age of prosperity, parties and excess. They called it "the American Dream".

### Description

Polymethylmethacrylate resin. Transparent or colored

Weight: 0.56 Kg

8 31/4"

GATSBY Lámpara Mesa Prismática GATSBY PrismaticTable Lamp

### lighting

#### LIGHT BATTERY Ref. 54252WY

White internally lit unit with LED technology, with battery-powered. Single LED Warm White 2700k<sup>o</sup>

#### RGBW LED BATTERY Ref. 54252Y

Unit with internal lighting with battery-powered RGBW LED technology. Includes charger. 5 LEDs Colors. (Blue / Fucsia / Amber / Turquoise / Warm White 2700k°)

## **Ambients**