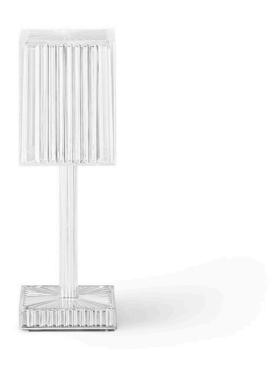

# Gatsby prisma table lamp

by Ramón Esteve

The Gatsby collection, designed by <u>Ramón Esteve</u> for <u>Vondom</u>, recalls the Art Déco lighting. Those crazy twenties. "Something new, extraordinary, beautiful, simple but sophisticatedly designed" said Francis Scott Fitzgerald about his aims for the novel he was about to write. The Great Gatsby was born in an age of prosperity, parties and excess. They called it "the American Dream".

### Description

Polymethylmethacrylate resin. Transparent or colored

Weight: 0.56 Kg

8 31/4"

GATSBY Lámpara Mesa Prismática GATSBY PrismaticTable Lamp