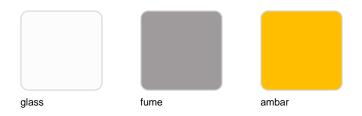

Products / Lamps / Gatsby Prisma Table Lamp

# Gatsby prisma table lamp

by Ramón Esteve

The Gatsby collection, designed by <u>Ramón Esteve</u> for <u>Vondom</u>, recalls the Art Déco lighting. Those crazy twenties. "Something new, extraordinary, beautiful, simple but sophisticatedly designed" said Francis Scott Fitzgerald about his aims for the novel he was about to write. The Great Gatsby was born in an age of prosperity, parties and excess. They called it "the American Dream".



## **VOUDOM**

### Info

### Description

Polymethylmethacrylate resin. Transparent or colored

Weight: 0.56 Kg





8 31/4"

GATSBY Lámpara Mesa Prismática GATSBY PrismaticTable Lamp



#### **Finishes**

### lighting

#### LIGHT BATTERY Ref. 54252WY



White internally lit unit with LED technology, with battery-powered. Single LED Warm White 2700k<sup>o</sup>

#### RGBW LED BATTERY Ref. 54252Y



Unit with internal lighting with battery-powered RGBW LED technology. Includes charger. 5 LEDs Colors. (Blue / Fucsia / Amber / Turquoise / Warm White 2700k°)

# **VOUDOM**

## **Ambients**