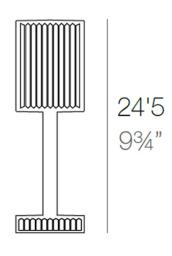

### Description

Polymethylmethacrylate resin. Transparent or colored

Weight: 0.56 Kg

8 31/4"

GATSBY Lámpara Mesa Prismática GATSBY PrismaticTable Lamp