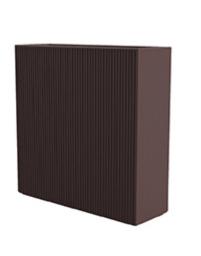

Products / Planters / Gatsby Wall 120x30x80

# Gatsby wall 120x30x80

by Ramón Esteve

The Gatsby collection, designed by <u>Ramón Esteve</u> for <u>Vondom</u>, recalls the Art Déco lighting. Those crazy twenties. "Something new, extraordinary, beautiful, simple but sophisticatedly designed" said Francis Scott Fitzgerald about his aims for the novel he was about to write. The Great Gatsby was born in an age of prosperity, parties and excess. They called it "the American Dream".