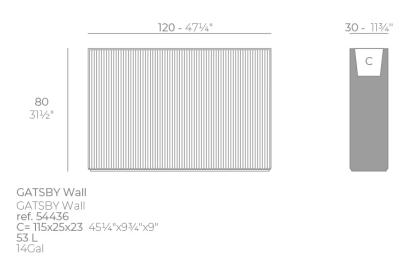

Products / Planters / Gatsby Wall 120x30x80

# Gatsby wall 120x30x80

by Ramón Esteve

The Gatsby collection, designed by <u>Ramón Esteve</u> for <u>Vondom</u>, recalls the Art Déco lighting. Those crazy twenties. "Something new, extraordinary, beautiful, simple but sophisticatedly designed" said Francis Scott Fitzgerald about his aims for the novel he was about to write. The Great Gatsby was born in an age of prosperity, parties and excess. They called it "the American Dream".



# **VOUDOM**

## Info

## Description

Weight: 23 Kg



# **VOUDOM**

### **Finishes**

### finishes

### BASIC Ref. 54436A



### Matt Polyethylene

### SELF-WATERING Ref. 54436R



# **VOUDOM**



Self-watering system included in all planters except those with basic finish