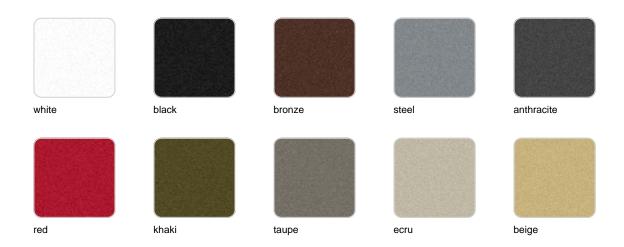

Products / Planters / Gatsby Wall 120x30x80

# Gatsby wall 120x30x80

by Ramón Esteve

The Gatsby collection, designed by <u>Ramón Esteve</u> for <u>Vondom</u>, recalls the Art Déco lighting. Those crazy twenties. "Something new, extraordinary, beautiful, simple but sophisticatedly designed" said Francis Scott Fitzgerald about his aims for the novel he was about to write. The Great Gatsby was born in an age of prosperity, parties and excess. They called it "the American Dream".



# **VOUDOM**

## Info

## Description

Weight: 23 Kg



# **VOUDOM**

### **Finishes**

### finishes

### BASIC Ref. 54436A



### Matt Polyethylene

### SELF-WATERING Ref. 54436R



# **VOUDOM**



Self-watering system included in all planters except those with basic finish