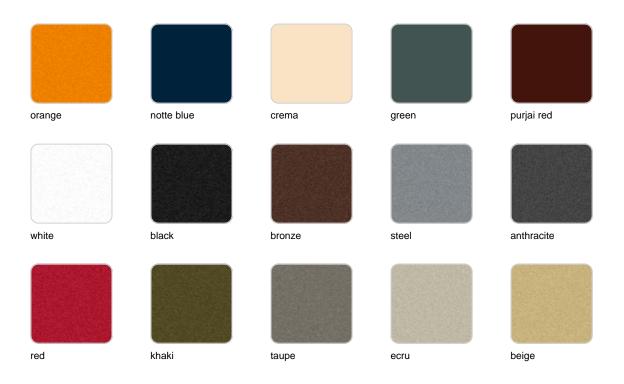

Products / Planters / Gatsby Wall 120x30x80

# Gatsby wall 120x30x80

by Ramón Esteve

The Gatsby collection, designed by <u>Ramón Esteve</u> for <u>Vondom</u>, recalls the Art Déco lighting. Those crazy twenties. "Something new, extraordinary, beautiful, simple but sophisticatedly designed" said Francis Scott Fitzgerald about his aims for the novel he was about to write. The Great Gatsby was born in an age of prosperity, parties and excess. They called it "the American Dream".



# **VOUDOM**

## Info

## Description

Weight: 23 Kg



# **VOUDOM**

### **Finishes**

### finishes

### BASIC Ref. 54436A



### Matt Polyethylene

### SELF-WATERING Ref. 54436R



# **VOUDOM**



Self-watering system included in all planters except those with basic finish