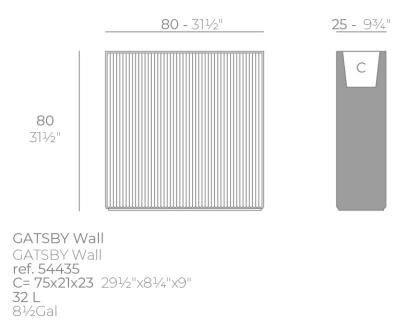

Products / Planters / Gatsby Wall 80x25x80

### Gatsby wall 80x25x80 by Ramón Esteve

The Gatsby collection, designed by <u>Ramón Esteve</u> for <u>Vondom</u>, recalls the Art Déco lighting. Those crazy twenties. "Something new, extraordinary, beautiful, simple but sophisticatedly designed" said Francis Scott Fitzgerald about his aims for the novel he was about to write. The Great Gatsby was born in an age of prosperity, parties and excess. They called it "the American Dream".



#### Info

#### Description

Weight: 16 Kg



Vondom

#### Finishes

finishes BASIC Ref. 54435A orange notte blue crema green purjai red white black bronze steel anthracite red khaki taupe ecru beige

Matt Polyethylene

#### SELF-WATERING Ref. 54435R

| orange | notte blue | crema | green | purjai red |
|--------|------------|-------|-------|------------|

| white | black | bronze | steel | anthracite |
|-------|-------|--------|-------|------------|
| red   | khaki | taupe  | ecru  | beige      |

Self-watering system included in all planters except those with basic finish