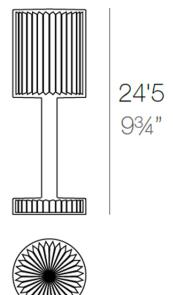

### Description

Polymethylmethacrylate resin. Transparent or colored

Weight: 0.56 Kg

8'5 314"

GATSBY Lámpara Mesa Cilíndrica GATSBY Cylindrical Table Lamp