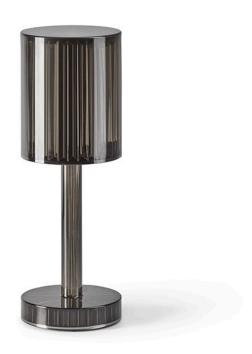

# Gatsby cylinder table lamp

by Ramón Esteve

The Gatsby collection, designed by <u>Ramón Esteve</u> for <u>Vondom</u>, recalls the Art Déco lighting. Those crazy twenties. "Something new, extraordinary, beautiful, simple but sophisticatedly designed" said Francis Scott Fitzgerald about his aims for the novel he was about to write. The Great Gatsby was born in an age of prosperity, parties and excess. They called it "the American Dream".

### Description

Polymethylmethacrylate resin. Transparent or colored

Weight: 0.56 Kg

8'5 314"

GATSBY Lámpara Mesa Cilíndrica GATSBY Cylindrical Table Lamp