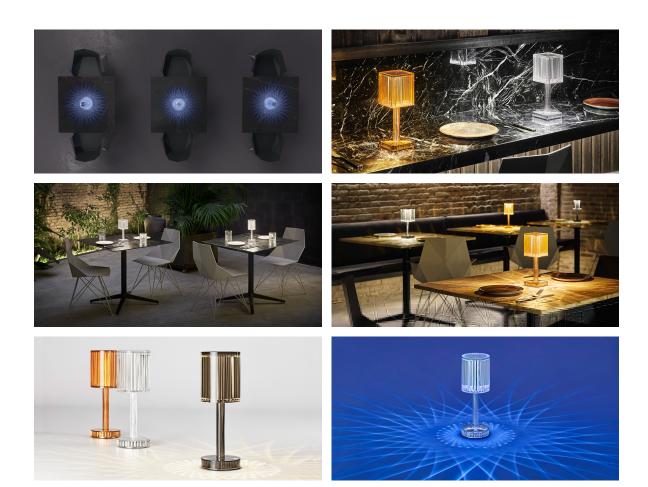

Products / Lamps / Gatsby Cylinder Table Lamp

# Gatsby cylinder table lamp

by Ramón Esteve

The Gatsby collection, designed by <u>Ramón Esteve</u> for <u>Vondom</u>, recalls the Art Déco lighting. Those crazy twenties. "Something new, extraordinary, beautiful, simple but sophisticatedly designed" said Francis Scott Fitzgerald about his aims for the novel he was about to write. The Great Gatsby was born in an age of prosperity, parties and excess. They called it "the American Dream".

### Description

Polymethylmethacrylate resin. Transparent or colored

Weight: 0.56 Kg

8'5 314"

GATSBY Lámpara Mesa Cilíndrica GATSBY Cylindrical Table Lamp

#### LIGHT BATTERY Ref. 54253WY

White internally lit unit with LED technology, with battery-powered. Single LED Warm White 2700k<sup>o</sup>

#### RGBW LED BATTERY Ref. 54253Y

Unit with internal lighting with battery-powered RGBW LED technology. Includes charger. 5 LEDs Colors. (Blue / Fucsia / Amber / Turquoise / Warm White 2700k°)

RGBW LED DMX BATTERY Ref. 54252DY

## **VOUDOM**

Unit with internal lighting with RGBW LED technology. Also control LED by DMX-1024 (wireless), enabling communication between one or more products simultaneously via the DMX transmitter (not included). There are two options to choose from: Professional XLR DMX and Home WIFI DMX. (Remote control included). Optional battery. 5 LEDs Colors. (Blue / Fucsia / Amber / Turquoise / Warm White 2700k°)