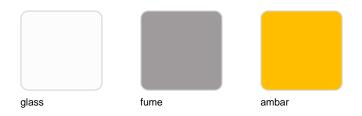

### **Finishes**

### Description

Polymethylmethacrylate resin. Transparent or colored

Weight: 0.56 Kg

8'5 314"

GATSBY Lámpara Mesa Cilíndrica GATSBY Cylindrical Table Lamp