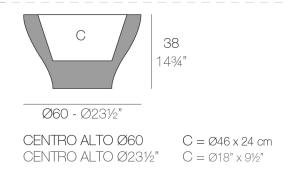

# HIGH CENTRE Ø60×38

#### Description

Pot made of polyethylene resin by rotational moulding. 100% Recyclable. Item suitable for indoor and outdoor use. Available in different finishes.

#### Weight

5 Kg