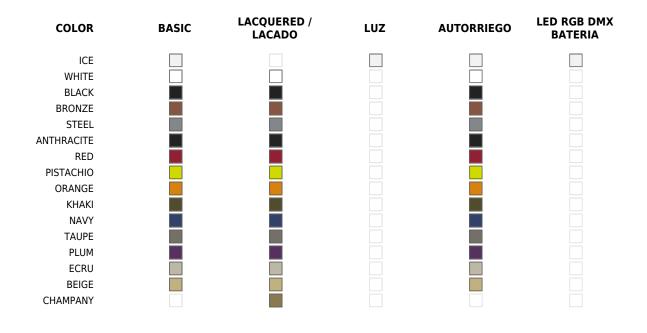

## **Finishes**

**RGBW LED** BASIC Matt Polyethylene Unit with internal lighting with RGBW LED technology and remote control unit for switching colors. Available only in matte ice white finish. Remote control included. SELF-WATERING **RGBW LED DMX** Self-watering system included in all planters except those with basic finish Unit with internal lighting with RGBW LED technology and remote control unit for switching colors. Also controlLED by DMX-1024 LACQUERED (wireless), enabling communication between one or more products simultaneously via the DMX transmitter (not included). **RGBW LED BATTERY** Lacquered Polyethylene

#### LIGHT

Ref. 42060W

White internally lit unit with LED technology. Available only in matte ice white finish.

Unit with internal lighting with battery-powered RGBW LED technology. Includes charger and remote control for switching colors and charger. Available only in matte ice white finish.

### **RGBW LED DMX BATTERY**

#### Ref. 42060D

Unit with internal lighting with RGBW LED technology and remote control unit for switching colors. Also controlLED by DMX-1024 (wireless), enabling communication between one or more products simultaneously via the DMX transmitter (not included).