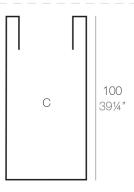

#### Weight

14 Kg

50x50 - 1934"x1934"

CUBO ALTO 50 x 100 cm C = 38 x 38 x 100 cm HIGH CONE 1934" x 3914"

 $C = 15" \times 15" \times 391/4"$ 