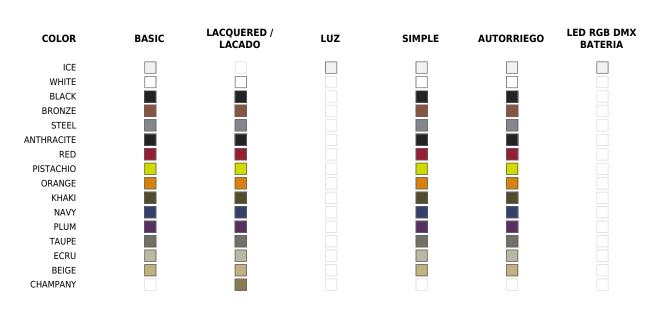

# **Finishes**

#### **RGBW LED** SIMPLE Ref. 41451L Matt finishes pot one wall Unit with internal lighting with RGBW LED technology and remote control unit for switching colors. Available only in matte ice white finish. Remote control included. BASIC **RGBW LED DMX** Matt Polyethylene Unit with internal lighting with RGBW LED technology and remote **SELF-WATERING** control unit for switching colors. Also controlLED by DMX-1024 (wireless), enabling communication between one or more products Ref. 41451R simultaneously via the DMX transmitter (not included).

Self-watering system included in all planters except those with basic finish

### LACQUERED

Ref. 41451F

#### Lacquered Polyethylene

#### LIGHT

#### Ref. 41451W

White internally lit unit with LED technology. Available only in matte ice white finish.

Unit with internal lighting with battery-powered RGBW LED technology. Includes charger and remote control for switching colors and charger. Available only in matte ice white finish.

## **RGBW LED DMX BATTERY**

#### Ref. 41451DY

Unit with internal lighting with RGBW LED technology and remote control unit for switching colors. Also controlLED by DMX-1024 (wireless), enabling communication between one or more products simultaneously via the DMX transmitter (not included).