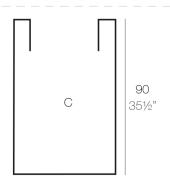

### Weight

13 Kg

60x60 - 23½"x23½"

CUBO ALTO 60 x 90 cm HIGH CONE 23½" X 35½" C = 19" x 19" x 35½"

 $C = 48 \times 48 \times 90 \text{ cm}$ 