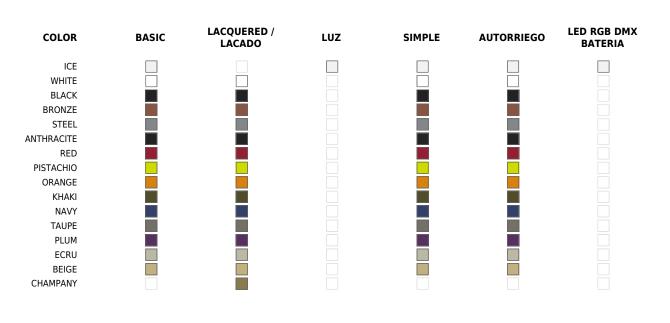

## **Finishes**

| SIMPLE                                                                       | RGBW LED                                                                                                                                                                                                                                                                                                                                                                                                                                                                                                                                                                                                                                                                                                                                                                                                                                                                                                                                                                                                                                                                                                                                                                                                                                                                                                                                                                                                                                                                                                                                                                                                                                                                                                                                                                                                                                                                                                                                                                                                                                                                                                                       |
|------------------------------------------------------------------------------|--------------------------------------------------------------------------------------------------------------------------------------------------------------------------------------------------------------------------------------------------------------------------------------------------------------------------------------------------------------------------------------------------------------------------------------------------------------------------------------------------------------------------------------------------------------------------------------------------------------------------------------------------------------------------------------------------------------------------------------------------------------------------------------------------------------------------------------------------------------------------------------------------------------------------------------------------------------------------------------------------------------------------------------------------------------------------------------------------------------------------------------------------------------------------------------------------------------------------------------------------------------------------------------------------------------------------------------------------------------------------------------------------------------------------------------------------------------------------------------------------------------------------------------------------------------------------------------------------------------------------------------------------------------------------------------------------------------------------------------------------------------------------------------------------------------------------------------------------------------------------------------------------------------------------------------------------------------------------------------------------------------------------------------------------------------------------------------------------------------------------------|
| Ref. 40460                                                                   | Ref. 40460L                                                                                                                                                                                                                                                                                                                                                                                                                                                                                                                                                                                                                                                                                                                                                                                                                                                                                                                                                                                                                                                                                                                                                                                                                                                                                                                                                                                                                                                                                                                                                                                                                                                                                                                                                                                                                                                                                                                                                                                                                                                                                                                    |
| Matt finishes pot one wall                                                   | Unit with internal lighting with RGBW LED technology and remote<br>control unit for switching colors. Available only in matte ice white                                                                                                                                                                                                                                                                                                                                                                                                                                                                                                                                                                                                                                                                                                                                                                                                                                                                                                                                                                                                                                                                                                                                                                                                                                                                                                                                                                                                                                                                                                                                                                                                                                                                                                                                                                                                                                                                                                                                                                                        |
| BASIC                                                                        | finish. Remote control included.                                                                                                                                                                                                                                                                                                                                                                                                                                                                                                                                                                                                                                                                                                                                                                                                                                                                                                                                                                                                                                                                                                                                                                                                                                                                                                                                                                                                                                                                                                                                                                                                                                                                                                                                                                                                                                                                                                                                                                                                                                                                                               |
| Ref. 40460A                                                                  | RGBW LED DMX                                                                                                                                                                                                                                                                                                                                                                                                                                                                                                                                                                                                                                                                                                                                                                                                                                                                                                                                                                                                                                                                                                                                                                                                                                                                                                                                                                                                                                                                                                                                                                                                                                                                                                                                                                                                                                                                                                                                                                                                                                                                                                                   |
| Matt Polyethylene                                                            | Ref. 40460D                                                                                                                                                                                                                                                                                                                                                                                                                                                                                                                                                                                                                                                                                                                                                                                                                                                                                                                                                                                                                                                                                                                                                                                                                                                                                                                                                                                                                                                                                                                                                                                                                                                                                                                                                                                                                                                                                                                                                                                                                                                                                                                    |
| SELF-WATERING                                                                | Unit with internal lighting with RGBW LED technology and remote control unit for switching colors. Also controlLED by DMX-1024 (wiseless), applied to a product the between the second s |
| Ref. 40460R                                                                  | (wireless), enabling communication between one or more products simultaneously via the DMX transmitter (not included).                                                                                                                                                                                                                                                                                                                                                                                                                                                                                                                                                                                                                                                                                                                                                                                                                                                                                                                                                                                                                                                                                                                                                                                                                                                                                                                                                                                                                                                                                                                                                                                                                                                                                                                                                                                                                                                                                                                                                                                                         |
| Self-watering system included in all planters except those with basic finish | RGBW LED BATTERY                                                                                                                                                                                                                                                                                                                                                                                                                                                                                                                                                                                                                                                                                                                                                                                                                                                                                                                                                                                                                                                                                                                                                                                                                                                                                                                                                                                                                                                                                                                                                                                                                                                                                                                                                                                                                                                                                                                                                                                                                                                                                                               |

Ref. 40460

### LACQUERED

Ref. 40460F

#### Lacquered Polyethylene

#### LIGHT

#### Ref. 40460W

White internally lit unit with LED technology. Available only in matte ice white finish.

Unit with internal lighting with battery-powered RGBW LED technology. Includes charger and remote control for switching colors and charger. Available only in matte ice white finish.

## **RGBW LED DMX BATTERY**

#### Ref. 40460DY

Unit with internal lighting with RGBW LED technology and remote control unit for switching colors. Also controlLED by DMX-1024 (wireless), enabling communication between one or more products simultaneously via the DMX transmitter (not included).