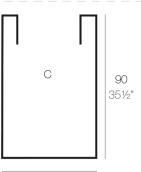

#### Weight

8.5 Kg

Ø60 - Ø23½"

CILINDRO ALTO Ø60 x 90cm HIGH CYLINDER Ø23½" x 35½"  $C = \emptyset 51 \times 90 \text{ cm}$  $C = \emptyset 20" \times 35\%$ 