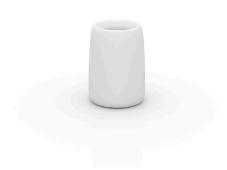

# **ORGANIC HIGH ROUND PLANTER** Ø42×57

### **Weeighip**tion

4.3 Kg

59

231/4"

Ø42 Ø161/2"

ORGANIC redonda alta Ø42 cm ORGANIC round high Ø161/2"

 $C = \emptyset 18 \times 20 \text{ cm}$  $C = \emptyset 7" \times 71/2"$ 