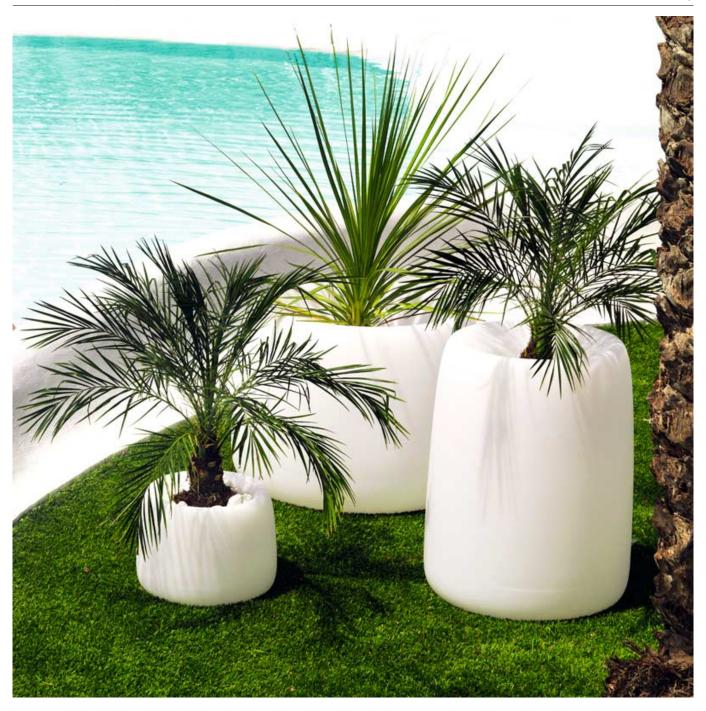

|                       |     |            |                        |
| KHAKI      |       |                       |     |            |                        |
| NAVY       |       |                       |     |            |                        |
| TAUPE      |       |                       |     |            |                        |
| PLUM       |       |                       |     |            |                        |
| ECRU       |       |                       |     |            |                        |
| BEIGE      |       |                       |     |            |                        |
| CHAMPANY   |       |                       |     |            |                        |
|            |       |                       |     |            |                        |