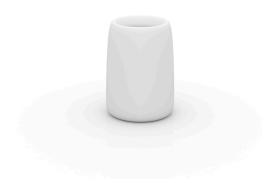

# ORGANIC HIGH ROUND PLANTER Ø51×69

View online: https://www.vondom.com/products/42316A

## **Weeighip**tion

6.2 Kg

70 27½"

Ø51 Ø20"

Ø20"

ORGANIC redonda alta Ø51 cm ORGANIC round high  $C = \varnothing$ 22 x 24 cm

C = Ø8¾" x 9½"

**Finishes** 