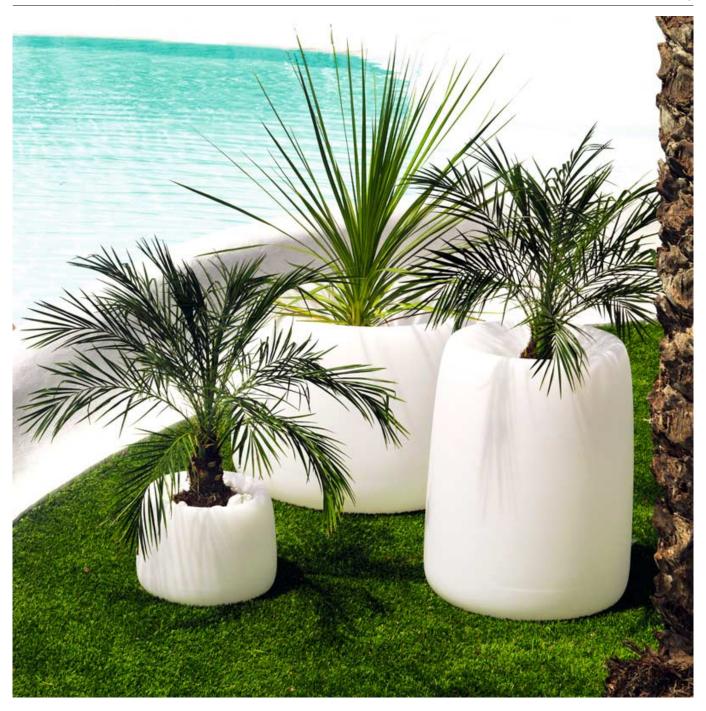

# ORGANIC HIGH ROUND PLANTER Ø51×69

View online: https://www.vondom.com/products/42316A

## **Weeighip**tion

6.2 Kg

70 27½"

Ø51 Ø20"

Ø20"

ORGANIC redonda alta Ø51 cm ORGANIC round high  $C = \varnothing$ 22 x 24 cm

C = Ø8¾" x 9½"

**Finishes** 