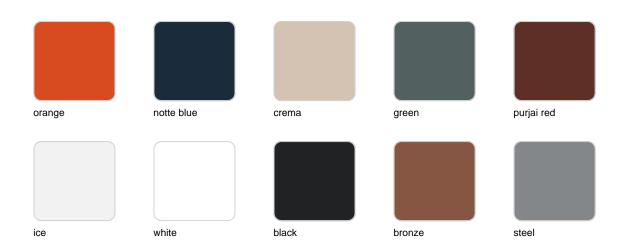

#### Matt Polyethylene

#### SIMPLE Ref. 42216

Matt finishes pot one wall

BASIC Ref. 42216A