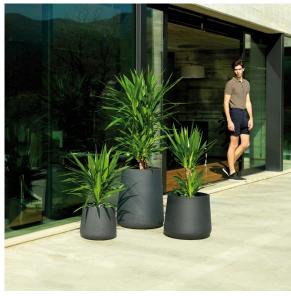

ltaneously via the DMX transmitter (not included). There are two options to choose from: Professional XLR DMX and Home WIFI DMX. (Remote control included). Optional battery RGBW LED BATTERY

Ref. 42216Y





Unit with internal lighting with battery-powered RGBW LED technology. Includes charger and remote control for switching colors and charger. Available only in matte ice white finish.

RGBW LED DMX BATTERY Ref. 42216DY



Unit with internal lighting with RGBW LED technology and remote control unit for switching colors. Also controlLED by DMX-1024 (wireless), enabling communication between one or more products simultaneously via the DMX transmitter (not included). There are two options to choose from: Professional XLR DMX and Home WIFI DMX. (Remote control included).

### **Ambients**