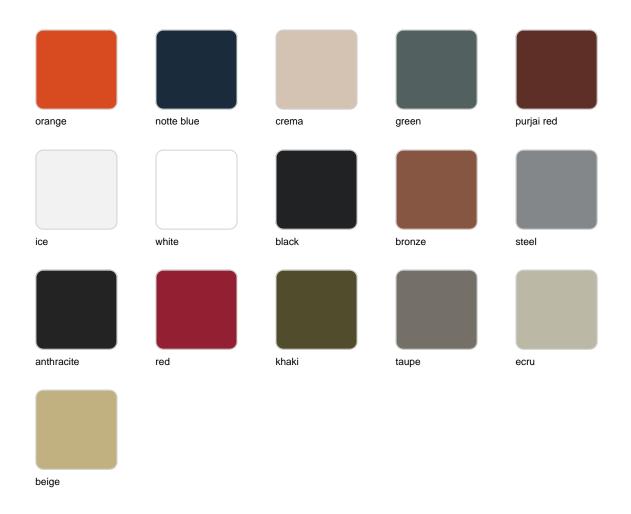

Products / Planters / Ulm High Round Pot ø74x90

# Ulm high round pot ø74x90

by Ramón Esteve

Ulm <u>furniture collection</u>, designed by <u>Ramón Esteve</u> for <u>Vondom</u>, is fashioned as the new norm with an **inherit universal and logical appeal**. A functional seating collection that strikes a perfect balance between design, technology, and ergonomics based on basic cube, prism, and spherical shapes.



#### Info

#### Description

Pot made of polyethylene resin by rotational moulding. 100% Recyclable. Item suitable for indoor and outdoor use. Available in different finishes.

Weight: 12 Kg



ULM redonda alta  $\varnothing$ 74 cm C = 70 LULM round high Ø291/4"

 $C = 18\frac{1}{2} \text{ gal}$ 



### **Finishes**

#### finishes

#### SIMPLE Ref. 42216



Matt finishes pot one wall

BASIC Ref. 42216A



#### Matt Polyethylene

#### SELF-WATERING Ref. 42216R





Self-watering system included in all planters except those with basic finish

#### LACQUERED Ref. 42216F



Lacquered Polyethylene

#### lighting

WHITE LED



Ref. 42216W

ice

White internally lit unit with LED technology. Available only in matte ice white finish.

RGBW LED Ref. 42216L



Unit with internal lighting with RGBW LED technology and remote control unit for switching colors. Available only in matte ice white finish. Remote control included.

RGBW LED DMX Ref. 42216D



Unit with internal lighting with RGBW LED technology and remote control unit for switching colors. Also controlLED by DMX-1024 (wireless), enabling communication between one or more products simultaneou