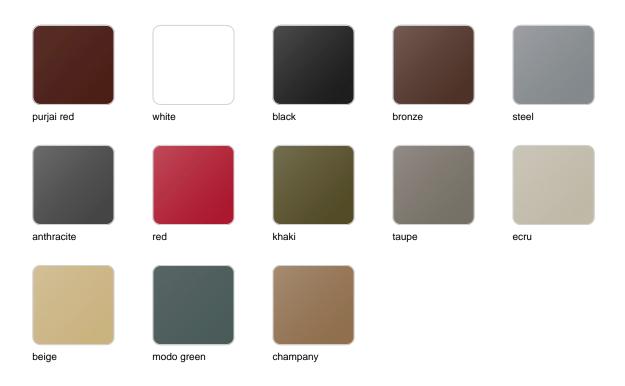

as the new norm with an **inherit universal and logical appeal**. A functional seating collection that strikes a perfect balance between design, technology, and ergonomics based on basic cube, prism, and spherical shapes.



#### Info

#### Description

Pot made of polyethylene resin by rotational moulding. 100% Recyclable. Item suitable for indoor and outdoor use. Available in different finishes.

Weight: 12 Kg



ULM redonda alta  $\varnothing$ 74 cm C = 70 LULM round high Ø291/4"

 $C = 18\frac{1}{2} \text{ gal}$ 



### **Finishes**

#### finishes

#### SIMPLE Ref. 42216



Matt finishes pot one wall

BASIC Ref. 42216A



#### Matt Polyethylene

#### SELF-WATERING Ref. 42216R





Self-watering system included in all planters except those with basic finish

#### LACQUERED Ref. 42216F



Lacquered Polyethylene

#### lighting

WHITE LED



Ref. 42216W

ice

White internally lit unit with LED technology. Available only in matte ice white finish.

RGBW LED Ref. 42216L



Unit with internal lighting with RGBW LED technology and remote control unit for switching colors. Available only in matte ice white finish. Remote control included.

RGBW LED DMX Ref. 42216D



Unit with internal lighting with RGBW LED technology and remote control unit for switching colors. Also controlLED by DMX-1024 (wireless), enabling communication between one or more products simultaneously via the DMX transmitter (not included). There are two options to choose from: Professional XLR DMX and Home WIFI DMX. (Remote control included). Optional battery RGBW LED BATTERY

Ref. 42216Y





Unit with intern