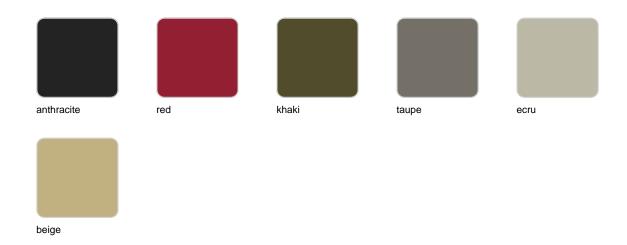

ón Esteve

Ulm <u>furniture collection</u>, designed by <u>Ramón Esteve</u> for <u>Vondom</u>, is fashioned as the new norm with an **inherit universal and logical appeal**. A functional seating collection that strikes a perfect balance between design, technology, and ergonomics based on basic cube, prism, and spherical shapes.



#### Info

#### Description

Pot made of polyethylene resin by rotational moulding. 100% Recyclable. Item suitable for indoor and outdoor use. Available in different finishes.

Weight: 12 Kg



ULM redonda alta  $\varnothing$ 74 cm C = 70 LULM round high Ø291/4"

 $C = 18\frac{1}{2} \text{ gal}$ 



### **Finishes**

#### finishes

#### SIMPLE Ref. 42216



Matt finishes pot one wall

BASIC Ref. 42216A



#### Matt Polyethylene

#### SELF-WATERING Ref. 42216R





Self-watering system included in all planters except those with basic finish

#### LACQUERED Ref. 42216F



Lacquered Polyethylene

#### lighting

WHITE LED



Ref. 42216W

ice

White internally lit unit with LED technology. Available only in matte ice white finish.

RGBW LED Ref. 42216L



Unit with internal lighting with RGBW LED technology and remote control unit for switching colors. Available only in matte ice white finish. Remote control included.

RGBW LED DMX Ref. 42216D



Unit with internal lighting with RGBW LED technology and remote control unit for switching colors. Also controlLED by DMX-1024 (wireless), enabling communication between one or more products simultaneously via the DMX transmitter (not included). There are two options to choose from: Professional XLR DMX and Ho