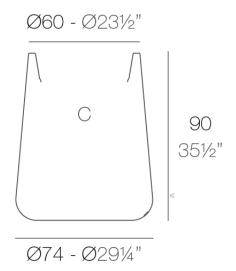

#### Description

Pot made of polyethylene resin by rotational moulding. 100% Recyclable. Item suitable for indoor and outdoor use. Available in different finishes.

Weight: 12 Kg

ULM redonda alta  $\varnothing$ 74 cm C = 70 LULM round high Ø291/4"

 $C = 18\frac{1}{2} \text{ gal}$ 