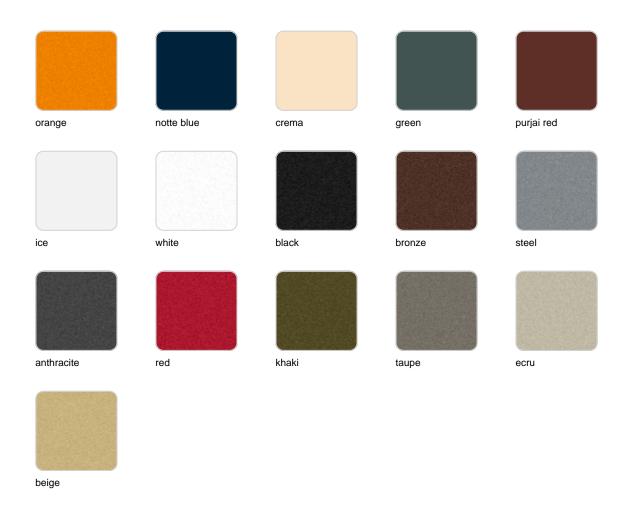

### **Finishes**

#### finishes

#### LACQUERED Ref. 42216F

Lacquered Polyethylene