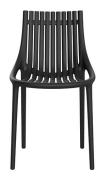

# **IBIZA CHAIR**

#### **Description**

Created from recycled plastic from the Mediterranean sea and injected polypropylene with fibber glass. Stackable. Available in several colors. Item suitable for indoor and outdoor use.

#### **BASIC PP**

Ref. 65040

Available in various colors