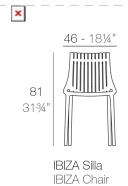

# **IBIZA CHAIR**

#### **Description**

Created from recycled plastic from the Mediterranean sea and injected polypropylene with fibber glass. Stackable. Available in several colors. Item suitable for indoor and outdoor use.

#### Weight

5 Kg