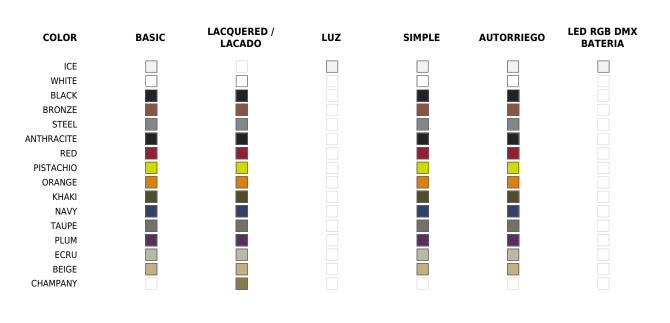

## **Finishes**

| SIMPLE                                                                       | RGBW LED                                                                                                                             |
|------------------------------------------------------------------------------|--------------------------------------------------------------------------------------------------------------------------------------|
| Ref. 41650                                                                   | Ref. 41650L                                                                                                                          |
| Matt finishes pot one wall                                                   | Unit with internal lighting with RGBW LED technology and remote control unit for switching colors. Available only in matte ice white |
| BASIC                                                                        | finish. Remote control included.                                                                                                     |
| Ref. 41650A                                                                  | RGBW LED DMX                                                                                                                         |
| Matt Polyethylene                                                            | Ref. 41650D                                                                                                                          |
| SELF-WATERING                                                                | Unit with internal lighting with RGBW LED technology and remote control unit for switching colors. Also controlLED by DMX-1024       |
| Ref. 41650R                                                                  | (wireless), enabling communication between one or more products simultaneously via the DMX transmitter (not included).               |
| Self-watering system included in all planters except those with basic finish | RGBW LED BATTERY                                                                                                                     |

#### LACQUERED

Ref. 41650F

#### Lacquered Polyethylene

#### LIGHT

#### Ref. 41650W

White internally lit unit with LED technology. Available only in matte ice white finish.

Unit with internal lighting with battery-powered RGBW LED technology. Includes charger and remote control for switching colors and charger. Available only in matte ice white finish.

### **RGBW LED DMX BATTERY**

#### Ref. 41650DY

Unit with internal lighting with RGBW LED technology and remote control unit for switching colors. Also controlLED by DMX-1024 (wireless), enabling communication between one or more products simultaneously via the DMX transmitter (not included).