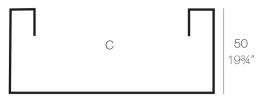

#### Weight

14 Kg

120 x50 - 47 ¼" x 19¾"

JARDINERA 120 x 50 cm  $C = 112 \times 40 \times 50$  cm JARDINIERE 471/4" x 193/4" C = 44" x 153/4" x 193/4"