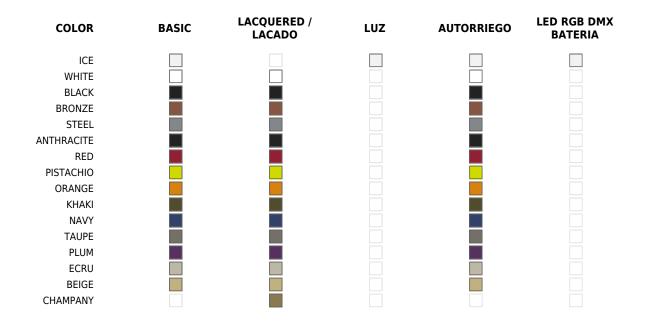

# **Finishes**

# **RGBW LED** BASIC Matt Polyethylene Unit with internal lighting with RGBW LED technology and remote control unit for switching colors. Available only in matte ice white finish. Remote control included. SELF-WATERING **RGBW LED DMX** Self-watering system included in all planters except those with basic finish Unit with internal lighting with RGBW LED technology and remote control unit for switching colors. Also controlLED by DMX-1024 LACQUERED (wireless), enabling communication between one or more products simultaneously via the DMX transmitter (not included). **RGBW LED BATTERY** Lacquered Polyethylene

### LIGHT

Ref. 42317W

White internally lit unit with LED technology. Available only in matte ice white finish.

Unit with internal lighting with battery-powered RGBW LED technology. Includes charger and remote control for switching colors and charger. Available only in matte ice white finish.

## **RGBW LED DMX BATTERY**

#### Ref. 42317DY

Unit with internal lighting with RGBW LED technology and remote control unit for switching colors. Also controlLED by DMX-1024 (wireless), enabling communication between one or more products simultaneously via the DMX transmitter (not included).