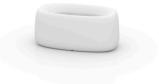

# **ORGANIC JARDINIERE 62x31x27**

### Designiption

3.8 Kg

63 x 32 24¾" x 12½"

ORGANIC jardinera 63 x 32 x 29 cm ORGANIC jardiniere 24% x 121/2" x 111/2" C = 71/2" x 141/2" x 4"

 $C = 19 \times 37 \times 10 \text{ cm}$ 