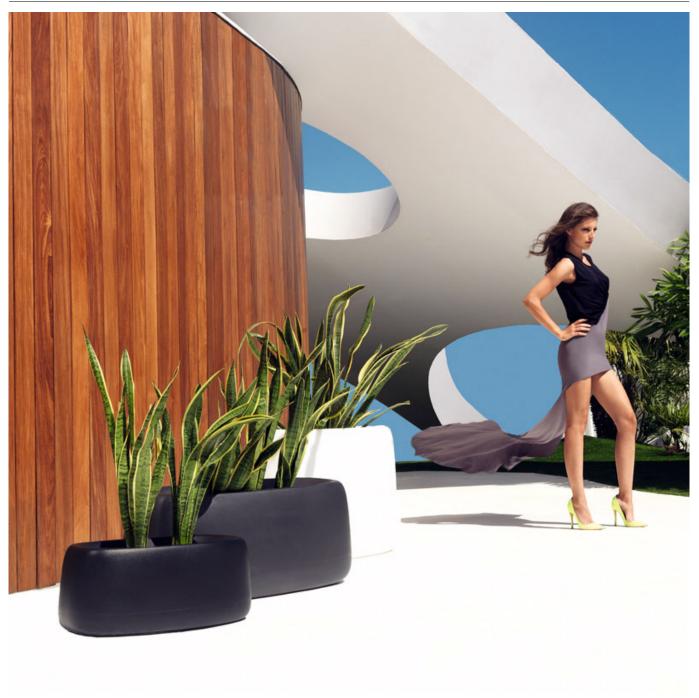

rs. Also controlLED by DMX-1024 LACQUERED (wireless), enabling communication between one or more products simultaneously via the DMX transmitter (not included). **RGBW LED BATTERY** Lacquered Polyethylene

### LIGHT

Ref. 42317W

White internally lit unit with LED technology. Available only in matte ice white finish.

Unit with internal lighting with battery-powered RGBW LED technology. Includes charger and remote control for switching colors and charger. Available only in matte ice white finish.

## **RGBW LED DMX BATTERY**

#### Ref. 42317DY

Unit with internal lighting with RGBW LED technology and remote control unit for switching colors. Also controlLED by DMX-1024 (wireless), enabling communication between one or more products simultaneously via the DMX transmitter (not included).