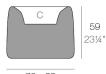

## **Weeighip**tion

8.55 Kg

76 x 38 30" x 15"

ORGANIC jardinera 76 x 38 x 59 cm ORGANIC jardiniere 30 x 15" x 231/4"  $C = 23 \times 45 \times 14 \text{ cm}$  $C = 9" \times 17\%" \times 5\%"$ 