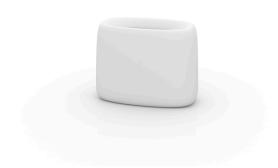

# **ORGANIC JARDINIERE 75x37x57**

## **Weeighip**tion

8.55 Kg

76 x 38 30" x 15"

ORGANIC jardinera 76 x 38 x 59 cm ORGANIC jardiniere 30 x 15" x 231/4"  $C = 23 \times 45 \times 14 \text{ cm}$  $C = 9" \times 17\%" \times 5\%"$ 