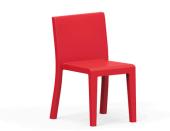

# JUT CHAIR

### **By Studio Vondom**

The Jut collection was the first collection of minimalist outdoor furniture created by Vondom Studio; which was characterized by it's ergonomic shapes, functionality and because it was 100% recyclable.