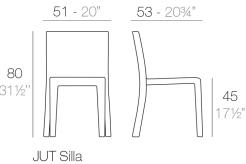

#### 51 - 20" Made of polyethylene resin by rotational moulding.100% Recyclable. Item suitable for indoor and outdoor use. Available in different finishes. Weight 80 311/2' 6 Kg Includes JUT Silla CREVIN Upholstery fabric, that as and natural appearance and can be easy cleaned JUT Chair by washing machines, allowing an easy removal of mildew. Suitable for indoor and