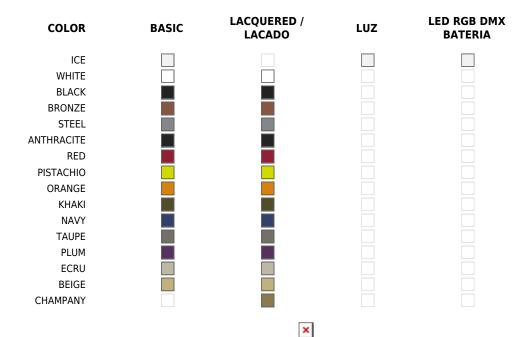

# **Finishes**

| BASIC                                                                                    | RGBW LED DMX                                                                                                                   |
|------------------------------------------------------------------------------------------|--------------------------------------------------------------------------------------------------------------------------------|
| Ref. 44421                                                                               | Ref. 44421D                                                                                                                    |
| Matt Polyethylene                                                                        | Unit with internal lighting with RGBW LED technology and remote control unit for switching colors. Also controlLED by DMX-1024 |
| LACQUERED                                                                                | (wireless), enabling communication between one or more products<br>simultaneously via the DMX transmitter (not included).      |
| Ref. 44421F                                                                              | RGBW LED BATTERY                                                                                                               |
| Lacquered Polyethylene                                                                   |                                                                                                                                |
|                                                                                          | Ref. 44421Y                                                                                                                    |
| LIGHT                                                                                    | Unit with internal lighting with battery-powered RGBW LED                                                                      |
| Ref. 44421W                                                                              | technology. Includes charger and remote control for switching colors and charger. Available only in matte ice white finish.    |
| White internally lit unit with LED technology. Available only in matte ice white finish. |                                                                                                                                |