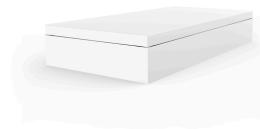

# JUT CHILL BED 240x120x40

## **Features**

| Description Made of polyethylene resin by rotational moulding.100% Recyclable. Item suitable | × 40<br>15¾"                    |
|----------------------------------------------------------------------------------------------|---------------------------------|
| for indoor and outdoor use. Available in different finishes.                                 |                                 |
| Weight                                                                                       | 240X120 - 94½"x47¼"<br>JUT Cama |
| 56 Kg                                                                                        | JUT Bed                         |