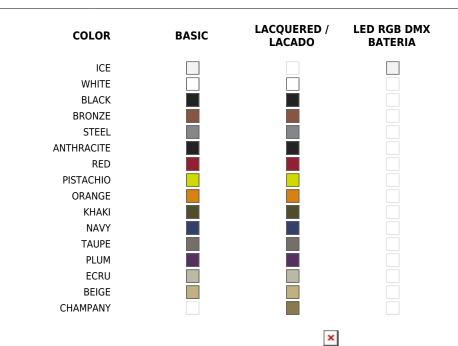

## × Description 120 x 120 47 ¼" x 47 ¼" Made of polyethylene resin by rotational moulding.100% Recyclable. Item suitable for indoor and outdoor use. Available in different finishes. 40 Weight 15 3/4' 21 Kg QUADRAT Puff 120 x 120 QUADRAT Ottoman 47¼" × 47¼" **Finishes** BASIC **RGBW LED BATTERY** Matt Polyethylene Unit with internal lighting with battery-powered RGBW LED technology. Includes charger and remote control for switching colors and charger. Available only in matte ice white finish. LACQUERED **RGBW LED DMX BATTERY** Lacquered Polyethylene Unit with internal lighting with RGBW LED technology and remote control unit for switching colors. Also controlLED by DMX-1024 (wireless), enabling communication between one or more products