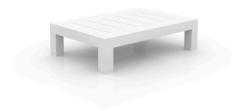

# **JUT COFFEE TABLE 120x80x30**

# **By Studio Vondom**

The Jut collection was the first collection of minimalist outdoor furniture created by Vondom Studio; which was characterized by it's ergonomic shapes, functionality and because it was 100% recyclable.



This collection is also composed by the "Lisa" outdoor carpets, Bubbles and The Second Ligth lamps, which make this a complete collection for those terrace spaces in which minimalism and exclusivity are an essential.

View online: https://www.vondom.com/products/44403



#### **Features**

#### **Description**

Made of polyethylene resin by rotational moulding 100% Recyclable. Item suitable for indoor and outdoor use. Available in different finishes.

#### Weight

16 Kg



### **Finishes**

## BASIC LACQUERED

Ref. 44403 Ref. 44403

Matt Polyethylene Lacquered Polyethylene

| COLOR      | BASIC | LACQUERED /<br>LACADO |
|------------|-------|-----------------------|
| ICE        |       |                       |
| WHITE      |       |                       |
| BLACK      |       |                       |
| BRONZE     |       |                       |
| STEEL      |       |                       |
| ANTHRACITE |       |                       |
| RED        |       |                       |