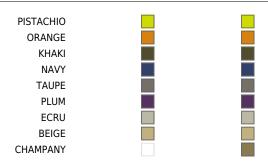

### **Finishes**

## BASIC LACQUERED

Ref. 44403 Ref. 44403

Matt Polyethylene Lacquered Polyethylene

| COLOR      | BASIC | LACQUERED /<br>LACADO |
|------------|-------|-----------------------|
| ICE        |       |                       |
| WHITE      |       |                       |
| BLACK      |       |                       |
| BRONZE     |       |                       |
| STEEL      |       |                       |
| ANTHRACITE |       |                       |
| RED        |       |                       |