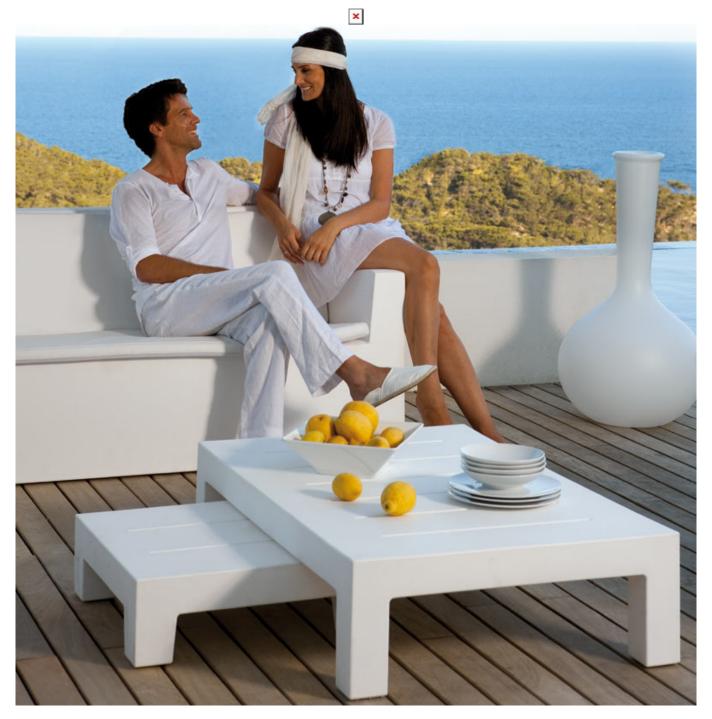

# **JUT COFFEE TABLE 120x80x30**

# **By Studio Vondom**

The Jut collection was the first collection of minimalist outdoor furniture created by Vondom Studio; which was characterized by it's ergonomic shapes, functionality and because it was 100% recyclable.

#### **Description**

Made of polyethylene resin by rotational moulding 100% Recyclable. Item suitable for indoor and outdoor use. Available in different finishes.