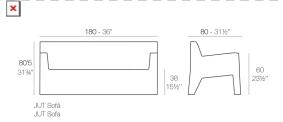

# JUT SOFA

## **By Studio Vondom**

The Jut collection was the first collection of minimalist outdoor furniture created by Vondom Studio; which was characterized by it's ergonomic shapes, functionality and because it was 100% recyclable.

The different products that compose this collection: lounger, sofa, armchair, chair, armchair, tables, stools and high table, are manufactured by the rotational molding process, with a polyethylene resin; wich is a 100% reciclable.

#### Description

Made of polyethylene resin by rotational moulding.100% Recyclable. Item suitable for indoor and outdoor use. Available in different finishes.

#### Weight

40 Kg