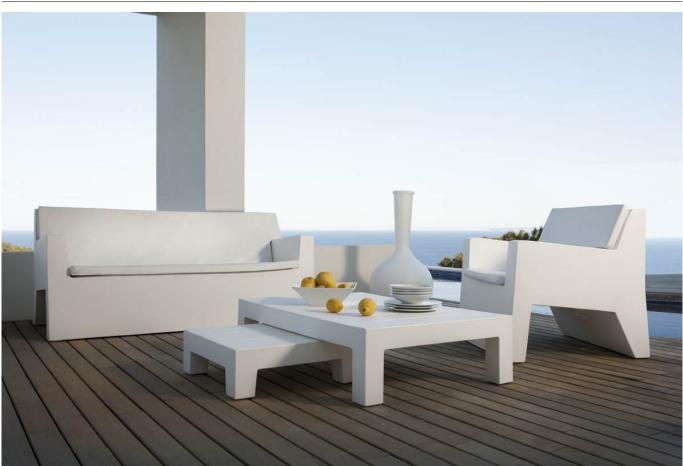

## **By Studio Vondom**

The Jut collection was the first collection of minimalist outdoor furniture created by Vondom Studio; which was characterized by it's ergonomic shapes, functionality and because it was 100% recyclable.

This collection is also composed by the "Lisa" outdoor carpets, Bubbles and The Second Ligth lamps, which make this a complete collection for those terrace spaces in which minimalism and exclusivity are an essential.