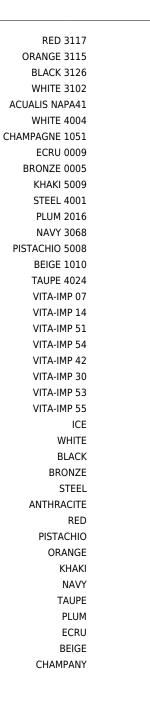

# Finishes

#### BASIC

## LACQUERED

Ref. 44402

Matt Polyethylene

COLORBASICLACQUERED /<br/>LACADOBRONZE 3120\_\_\_\_\_\_\_\_\_\_\_\_\_\_STEEL 3112\_\_\_\_\_\_\_\_\_\_\_\_\_\_PLUM 3119\_\_\_\_\_\_\_\_\_\_\_\_\_\_ECRU 3111\_\_\_\_\_\_\_\_\_\_\_\_\_\_\_BEIGE 3105\_\_\_\_\_\_\_\_\_\_\_\_\_\_\_

Ref. 44402F

Lacquered Polyethylene

×