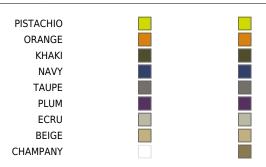

## **Finishes**

BASIC LACQUERED

Ref. 44405 Ref. 44405

Matt Polyethylene Lacquered Polyethylene