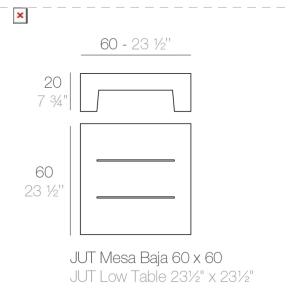

# **JUT SUN CHAISE TABLE 60x60x20**

#### **Description**

Made of polyethylene resin by rotational moulding 100% Recyclable. Item suitable for indoor and outdoor use. Available in different finishes.