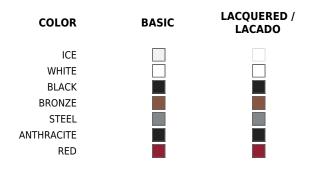

## **Finishes**

BASIC LACQUERED

Ref. 44405 Ref. 44405

Matt Polyethylene Lacquered Polyethylene